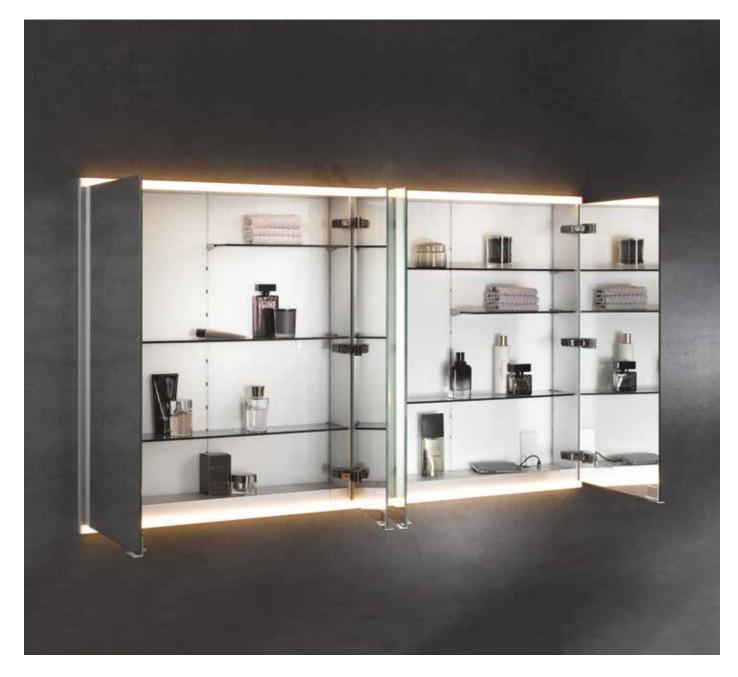

# ROYAL MODULAR 2.0

"Suppressing boundaries and creating a masterpiece in countless versions – the plan has proved to be successful".

Janis Pienkoß, Product Manager

## ARCHITECTURAL ADAPTABILITY

Flexible sizes, more unexhaustible wealth of variants and rectilinear design: the ROYAL MODULAR 2.0 mirror cabinet can be adapted to fit in absolutely every bathroom and meet all needs. The allrounder leaves nothing to be desired for with its intelligent LED lighting concept, highly functional technology and well-organized storage space.

## CONVINCING INTERIOR FEATURES

means of the non-visible operating panel on the side of the cabinet.

The interior of the ROYAL MODULAR 2.0 will surprise you with its high-contrast and luxurious design, featuring tinted glass shelves which can be arranged to suit your preferences, and a rear wall of white glass. Pivoting doors with mirrors on both sides offer a generous all-round view. The exclusive "soft-close" technology ensures that they close very gently, and can also be adapted on the black hinges to close slower or faster according to your liking. One very practical feature is the cosmetic mirror, which can be flexibly attached to the glass shelves and doors or can also be placed on a surface. A magnetic strip helps making it easy to find small beauty accessories. Further special features are the power socket options and the double USB connection, which are concealed behind two flaps.