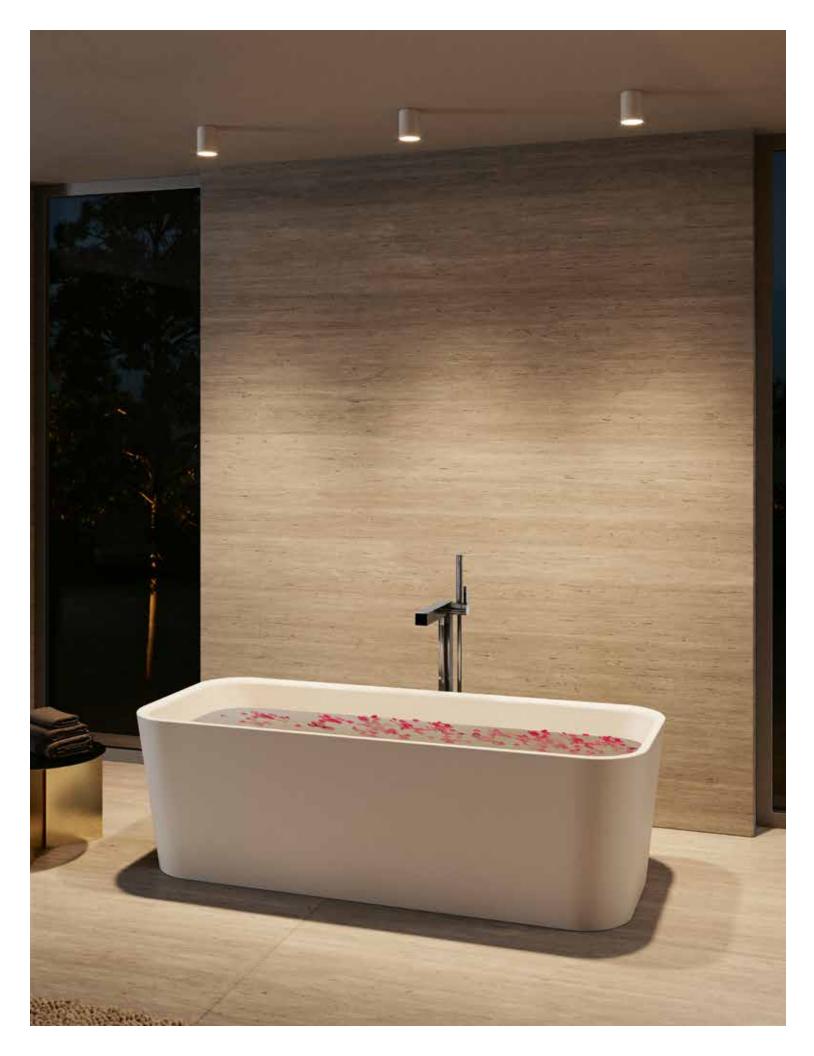

### STABILITY

The elegant free-standing fitting for free-standing bath tubs is a real eyecatcher. It has a remarkably luxurious exterior that houses some very special technical features: The functionality for switching from the bath tub fitting to the hand shower is integrated in the fitting, so it can be conveniently switched with a simple hand movement. In a vertical position the fitting lever is set to "off". When in backward position the water flow is always switched to 100% to fill the bath. The further the lever is moved backward, the hotter the water gets. Moving the lever foreward regulates the water flow through the round pencil hand shower. Here the temperature and amount of water are controlled the same way as a conventional single-lever mixer.