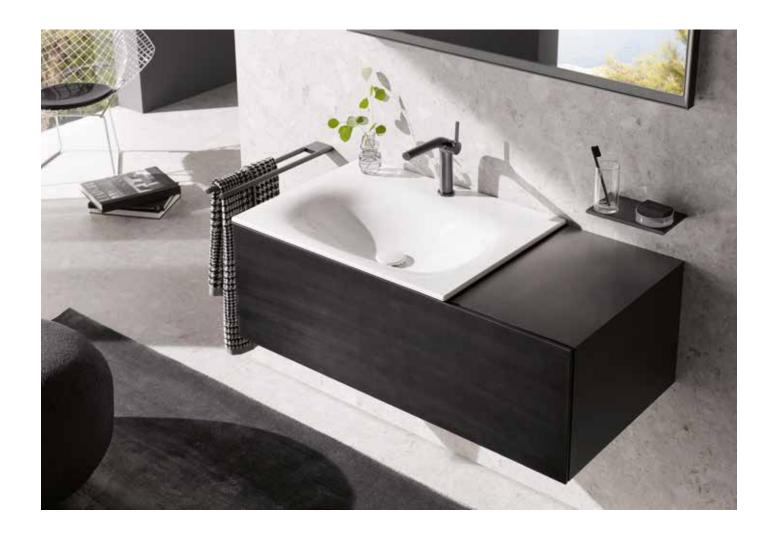

## BLACK CONCEPT

"Black elements show the elegant, dark side of KEUCO bathroom design – the BLACK CONCEPT in exclusive finishes sets an extravagant example".

Dominik Tesseraux, Designer

## LUXURIOUS AND INCORRUPTIBLE

Black accents in bathroom design are modern and appear luxurious – they contribute to the bathroom with an incorruptible character. KEUCO offers a new finish in brushed-black where the furniture of EDITION 11 is concerned. The unobtrusive and rectilinear design of EDITION 11 furniture is characterized by a view without handles. In addition to the vanity units, sideboards, tall units and side units are available with this new special finish. The noble matt black look exudes a secretive extravagance and at the same time gives the bathroom a comforting atmosphere. The haptic eminent, cosy, velvet matt quality is reflected in a special insensitivity and easy care.

### DRESS TO IMPRESS

Perfectly matched: The velvet matt gloss finish of the furniture, with a slight metallic shimmer, perfectly match the exclusive IXMO shower fittings as well as EDITION 400 and EDITION 11 fittings and accessories in brushed black chrome. The washbasin fittings are the centre of attraction positioned on the white ceramic washbasins of the edition – not only that, but they present an elegant contrast. The ROYAL LUMOS light mirror with a black all-round anodized rim is a shining highlight. Two LED illuminating sources – main illumination and washbasin illumination – these can be dimmed intuitively via the control panel and at the same time offers the possibility to set the light colour variably. A practical mirror heating and a sound system are optional extras. The iLook\_move cosmetic mirror with its brushed black PVD surface is the finishing touch to the dark accentuated bathroom design.