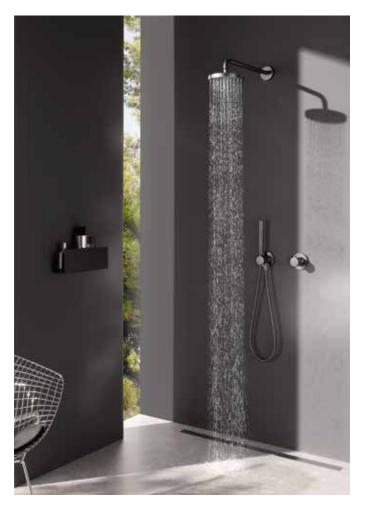

### **INCORRUPTIBLE**

The big round head shower with a uniform rain pattern guarantees sensual showering. The installation is simplified by a sensible clever detail: thanks to a flexible joint on the shower arm it can be adjusted and brought into the exact horizontal position.

## IXMO\_solo THERMOSTAT

"Minimalism in the context of IXMO\_solo means:

Absolute reduction to essentials".

Christopher Althoff, Product Manager

### IN FUTURE

Product design has many aspects when it comes to the KEUCO philosophy. The aspiration is holistic: Create a design icon while adding relevant improvements to a product at the same time. The IXMO\_solo thermostat represents a systematic thought through approach to the basic "less can do more" principle. The fitting combines the three elements thermostat, stop valve and the wall outlet for the shower hose in only one element, which is what makes it such a unique shower solution.