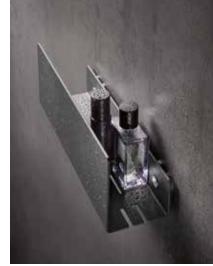

## SHOWER SHELVES

"We have generously interpreted the combination of storage space and design".

Katja Zimmermann, Head of Communication

### STYLISH AND TIDY

Nowadays there is a need for more space for care products in the shower .Shower shelves in different sizes, up to one metre offer more space. The new KEUCO shower shelves appear in an attractive design together with a functional added value. They offer a lot of space, but in their popular white or grey-black, powder-coated aluminium finish, they also add stylish design to the shower. In addition to two wall-mounted models there is also a shower shelf that can be hung on the glass shower cubicle bringing added optical appearance. The modern, rectilinear design matches virtually any style of furnishings, so KEUCO shower shelves are suitable for universal use.

New at KEUCO: Fixing the shower shelves to the wall without drilling – but safely mounted using an adhesive – you make the choice. They can be removed from the wall brackets to enable easy cleaning.