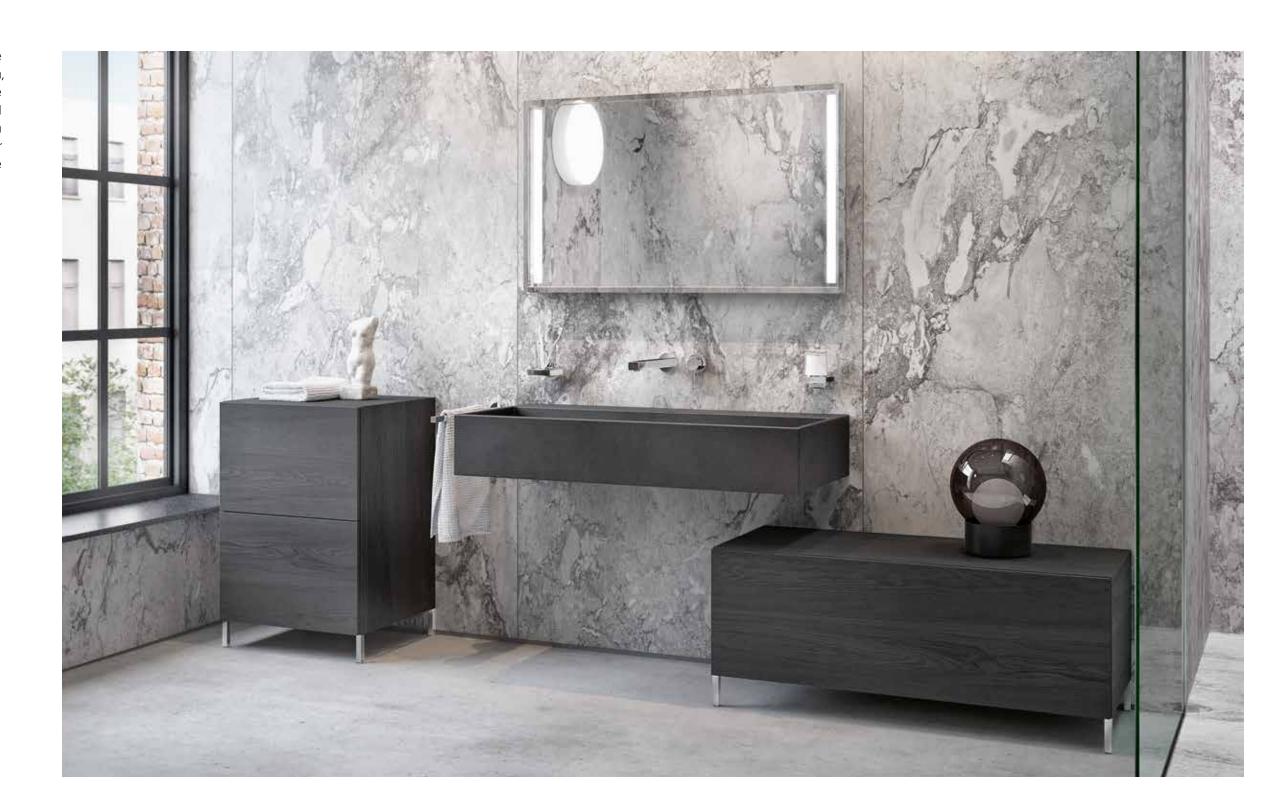

## **FREEDOM** IN DESIGN

Washbasins and furniture are like soloists that can be shaped into harmonious compositions to reflect your personal taste and preferences. They can be used completely independently of one another, with a choice of sizes and positioning, no matter which spacing. So EDITION 90 offers enormous freedom for creative design, with the ability to flexibly arrange the solitary pieces to suit your needs. The luxurious design of the wall-mounted ceramic washbasin in white or slate grey includes an integrated trap in the washbasin which cannot be seen from the front, and a slender slot drain that is practically invisible.

### SHAPED TO YOUR **PREFERENCES**

Soloist furniture can be shaped without almost no limits where interior design is concerned: KEUCO bathroom furniture is available either as a wall-mounted version, with base, or as a more modern version with legs. Genuine wood veneers and textured lacquers with matt or gloss finish radiate elegant comfort and holistic flair in the bathroom – your personal space. Cover plates made of glass or ceramic with a marble or slate finish are available for the side units as a tasteful upgrade.

Washbasin: ceramic white

Washbasin: ceramic slate grey **Furniture:** structured lacquer anthracite Cover plate: glass anthracite matt

Washbasin: ceramic slate grey **Furniture**: structured lacquer anthracite Cover plate: ceramic slate

Washbasin: ceramic white **Furniture:** veneer limed oak

Washbasin: ceramic slate grey Furniture: veneer dark grey oak