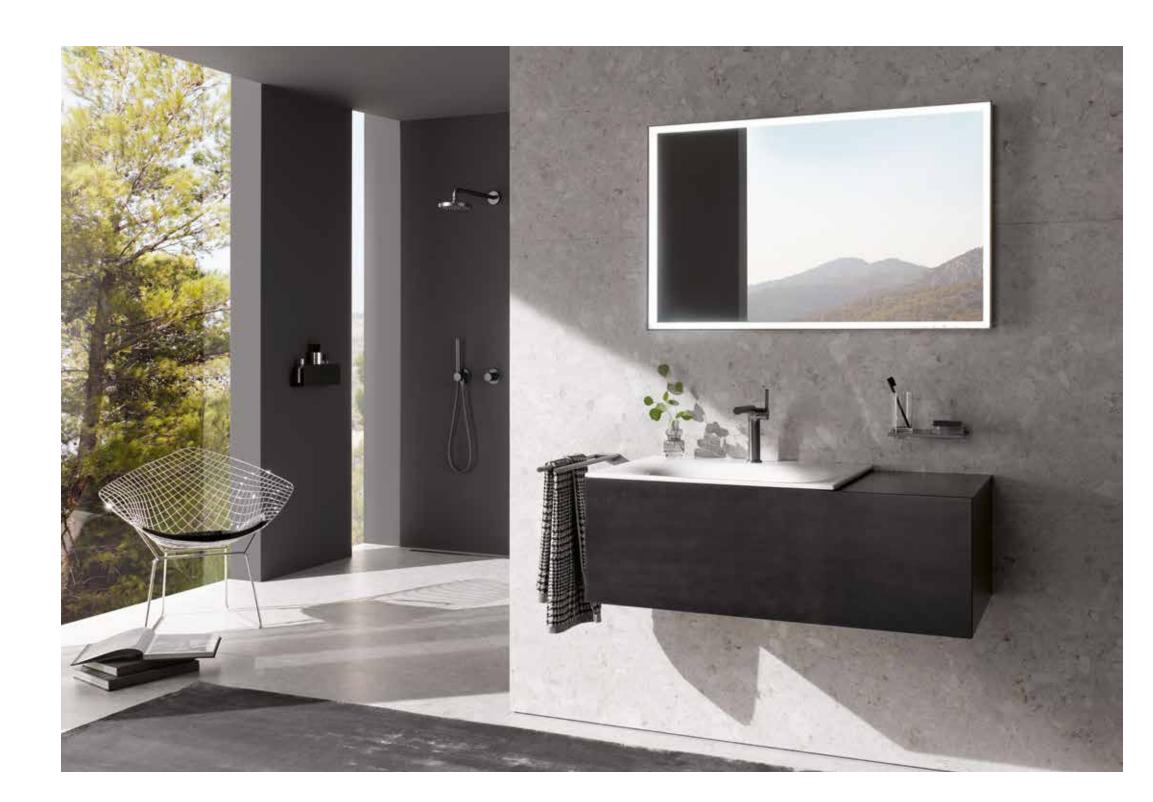

## FREEDOM OF PURE FORMS

Circle meets square: EDITION 90 from KEUCO merges the round with the square in an opulent symphony of form, marked by a conscious use of materials. The clarity of the design language found in the 90 degree angle is reflected consistently throughout the entire collection of bathroom elements. Developed by the renowned Tesseraux + Partner design agency in Potsdam, EDITION 90 presents unique and luxurious bathroom worlds.

## **FREEDOM** IN DESIGN

Washbasins and furniture are like soloists that can be shaped into harmonious compositions to reflect your personal taste and preferences. They can be used completely independently of one another, with a choice of sizes and positioning, no matter which spacing. So EDITION 90 offers enormous freedom for creative design, with the ability to flexibly arrange the solitary pieces to suit your needs. The luxurious design of the wall-mounted ceramic washbasin in white or slate grey includes an integrated trap in the washbasin which cannot be seen from the front, and a slender slot drain that is practically invisible.

### SHAPED TO YOUR **PREFERENCES**

Soloist furniture can be shaped without almost no limits where interior design is concerned: KEUCO bathroom furniture is available either as a wall-mounted version, with base, or as a more modern version with legs. Genuine wood veneers and textured lacquers with matt or gloss finish radiate elegant comfort and holistic flair in the bathroom – your personal space. Cover plates made of glass or ceramic with a marble or slate finish are available for the side units as a tasteful upgrade.