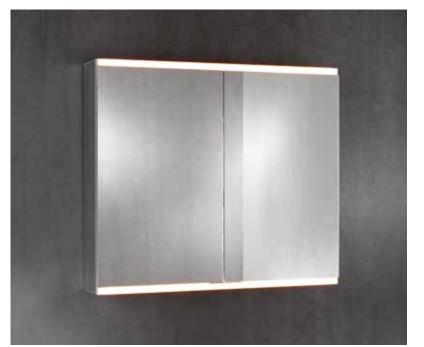

# ROYAL MODULAR 2.0

"Suppressing boundaries and creating a masterpiece in countless versions – the plan has proved to be successful".

Janis Pienkoß, Product Manager

## ARCHITECTURAL ADAPTABILITY

Flexible sizes, more unexhaustible wealth of variants and rectilinear design: the ROYAL MODULAR 2.0 mirror cabinet can be adapted to fit in absolutely every bathroom and meet all needs. The allrounder leaves nothing to be desired for with its intelligent LED lighting concept, highly functional technology and well-organized storage space.

## CONVINCING INTERIOR FEATURES

means of the non-visible operating panel on the side of the cabinet.

The interior of the ROYAL MODULAR 2.0 will surprise you with its high-contrast and luxurious design, featuring tinted glass shelves which can be arranged to suit your preferences, and a rear wall of white glass. Pivoting doors with mirrors on both sides offer a generous all-round view. The exclusive "soft-close" technology ensures that they close very gently, and can also be adapted on the black hinges to close slower or faster according to your liking. One very practical feature is the cosmetic mirror, which can be flexibly attached to the glass shelves and doors or can also be placed on a surface. A magnetic strip helps making it easy to find small beauty accessories. Further special features are the power socket options and the double USB connection, which are concealed behind two flaps.