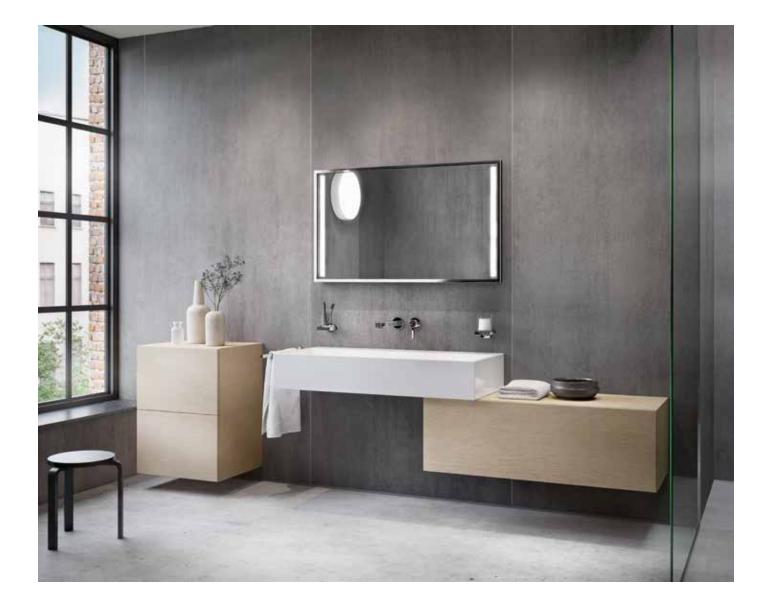

## **FREEDOM** IN DESIGN

Washbasins and furniture are like soloists that can be shaped into harmonious compositions to reflect your personal taste and preferences. They can be used completely independently of one another, with a choice of sizes and positioning, no matter which spacing. So EDITION 90 offers enormous freedom for creative design, with the ability to flexibly arrange the solitary pieces to suit your needs. The luxurious design of the wall-mounted ceramic washbasin in white or slate grey includes an integrated trap in the washbasin which cannot be seen from the front, and a slender slot drain that is practically invisible.

### SHAPED TO YOUR **PREFERENCES**

Soloist furniture can be shaped without almost no limits where interior design is concerned: KEUCO bathroom furniture is available either as a wall-mounted version, with base, or as a more modern version with legs. Genuine wood veneers and textured lacquers with matt or gloss finish radiate elegant comfort and holistic flair in the bathroom – your personal space. Cover plates made of glass or ceramic with a marble or slate finish are available for the side units as a tasteful upgrade.