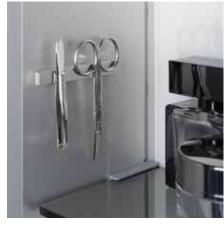

## HOLISTICALLY **THOUGHT**

Perfection through to the smallest of details is evident in the appearance of the double hook. As with the single hook, the double hook is completely flat at the front and two minimalistic notches present the possibility of towels or clothes hangers.

The elegantly shaped shower shelf holds the magnetic squeegee masterfully and unobtrusively.