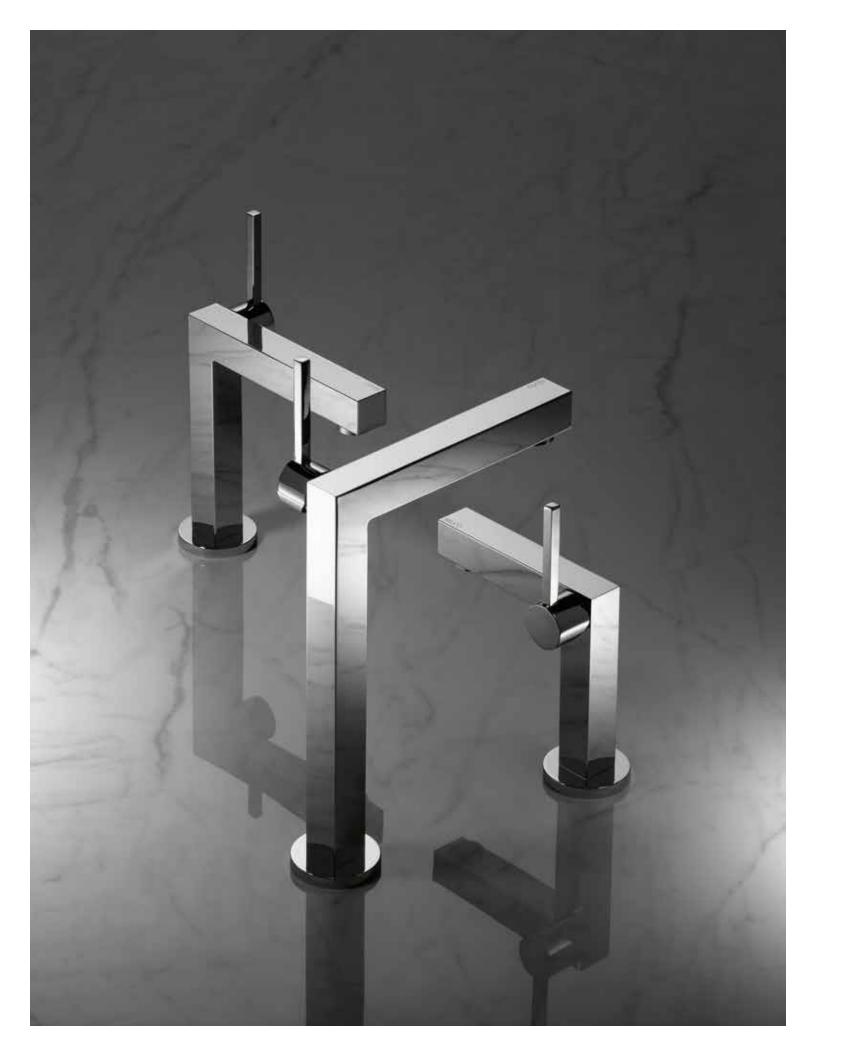

## EDITION 90

"EDITION 90 merges the round with the square in an opulent symphony of form, marked by a conscious use of materials. The visual statement of the design is consistently square on round".

Dominik Tesseraux, Designer

## FREEDOM OF PURE FORMS

Circle meets square: EDITION 90 from KEUCO merges the round with the square in an opulent symphony of form, marked by a conscious use of materials. The clarity of the design language found in the 90 degree angle is reflected consistently throughout the entire collection of bathroom elements. Developed by the renowned Tesseraux + Partner design agency in Potsdam, EDITION 90 presents unique and luxurious bathroom worlds.

## **CLEAR AND OPULENT**

The design of KEUCO's EDITION 90 fittings uses a language that is clear and consistent. The visual statement of the design is consistently "square on round". The design of the fittings is marked by precise contours and brilliant chrome surfaces. A range of fittings is available which includes a single-lever mixer for the washbasin, a wall spout fitting in various sizes, and a three-hole basin mixer which are marked by precise contours and brilliant chrome surfaces. A monolithic first impression and appearance, as if it were one piece, shine a light on a distinctive character of highest exclusiveness.

### STABILITY

The elegant free-standing fitting for free-standing bath tubs is a real eyecatcher. It has a remarkably luxurious exterior that houses some very special technical features: The functionality for switching from the bath tub fitting to the hand shower is integrated in the fitting, so it can be conveniently switched with a simple hand movement. In a vertical position the fitting lever is set to "off". When in backward position the water flow is always switched to 100% to fill the bath. The further the lever is moved backward, the hotter the water gets. Moving the lever foreward regulates the water flow through the round pencil hand shower. Here the temperature and amount of water are controlled the same way as a conventional single-lever mixer.