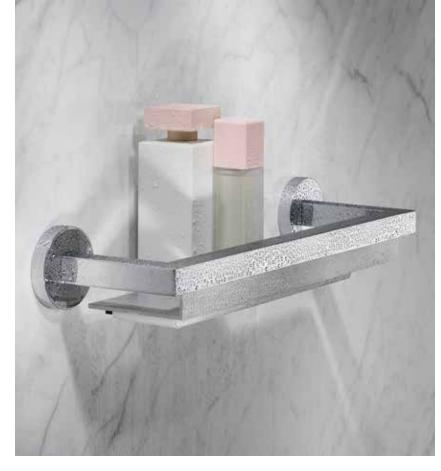

## SHOWER SHELVES

"We have generously interpreted the combination of storage space and design".

Katja Zimmermann, Head of Communication

### STYLISH AND TIDY

Nowadays there is a need for more space for care products in the shower .Shower shelves in different sizes, up to one metre offer more space. The new KEUCO shower shelves appear in an attractive design together with a functional added value. They offer a lot of space, but in their popular white or grey-black, powder-coated aluminium finish, they also add stylish design to the shower. In addition to two wall-mounted models there is also a shower shelf that can be hung on the glass shower cubicle bringing added optical appearance. The modern, rectilinear design matches virtually any style of furnishings, so KEUCO shower shelves are suitable for universal use.

New at KEUCO: Fixing the shower shelves to the wall without drilling – but safely mounted using an adhesive – you make the choice. They can be removed from the wall brackets to enable easy cleaning.