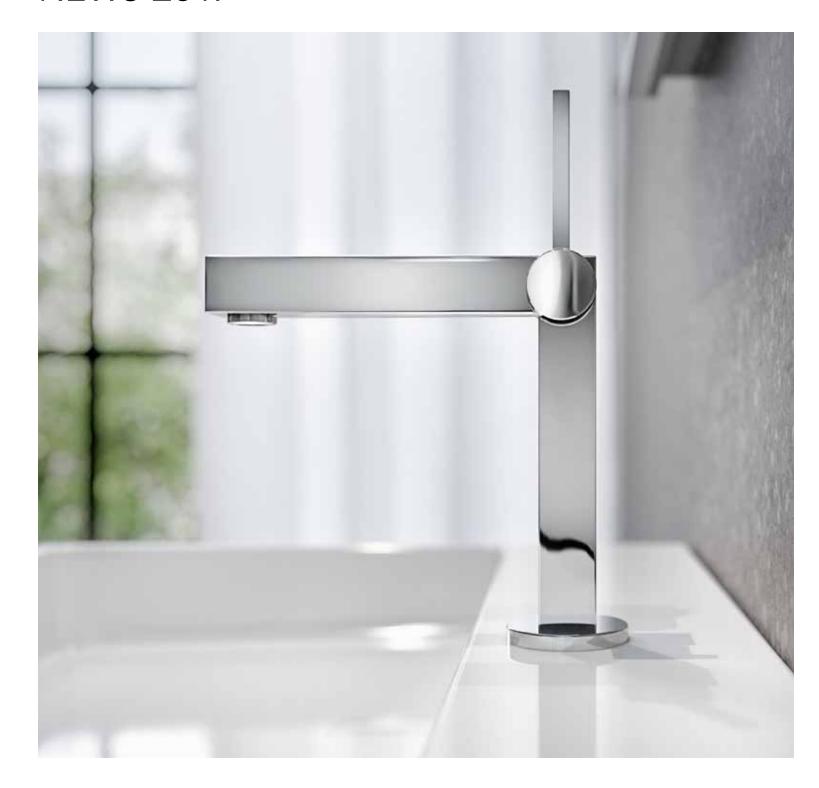

## EDITION 90

"EDITION 90 merges the round with the square in an opulent symphony of form, marked by a conscious use of materials. The visual statement of the design is consistently square on round".

Dominik Tesseraux, Designer

## FREEDOM OF PURE FORMS

Circle meets square: EDITION 90 from KEUCO merges the round with the square in an opulent symphony of form, marked by a conscious use of materials. The clarity of the design language found in the 90 degree angle is reflected consistently throughout the entire collection of bathroom elements. Developed by the renowned Tesseraux + Partner design agency in Potsdam, EDITION 90 presents unique and luxurious bathroom worlds.

## **CLEAR AND OPULENT**

The design of KEUCO's EDITION 90 fittings uses a language that is clear and consistent. The visual statement of the design is consistently "square on round". The design of the fittings is marked by precise contours and brilliant chrome surfaces. A range of fittings is available which includes a single-lever mixer for the washbasin, a wall spout fitting in various sizes, and a three-hole basin mixer which are marked by precise contours and brilliant chrome surfaces. A monolithic first impression and appearance, as if it were one piece, shine a light on a distinctive character of highest exclusiveness.