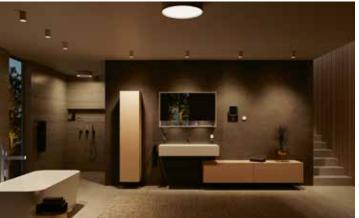

# STRONG LIGHTING CONCEPT FOR THE COMPLETE BATHROOM

The completely sophisticated and well-thought through lighting concept makes room for new possibilities to enable you to perceive the feeling of a well-being atmosphere with all your senses – no matter whether in the morning when you need a professional "wake-up" and make-up light or in the evening when you want to enjoy a soft light atmosphere for reading a book in the bathroom. The combination of basic lighting, focussed lighting and accentuated lighting offer worlds of style which focus on the needs of the human being.

### LIGHT WORKS

Relaxation and a sense of well-being are brought into focus by an atmospheric light stage.

Simply at the touch of a button you can choose from various light scenarios. The connected KEUCO lighting system is a dimmable light combined with different light colours presenting changeable sources of light in the bathroom. A "Digital Addressable Lighting Interface" (DALI) enables the control of the individual lights.

The special thing about ROYAL MIDAS: the colour temperature of the connected LEDs on the mirror cabinet, light mirror and cosmetic mirror and the lighting on the ceiling is always synchronized.

The light shower is a special highlight and mood-maker – a combination of a ceiling light with an integrated head shower. It makes showering a unique staging consisting of water and light.