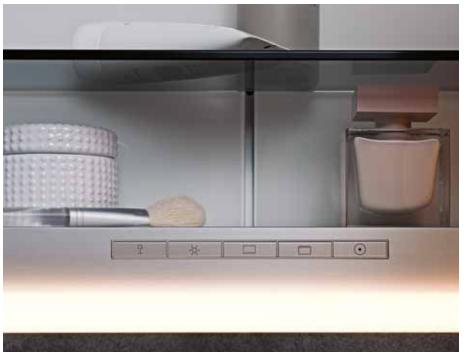

## CONVINCING INTERIOR FEATURES

means of the non-visible operating panel on the side of the cabinet.

The interior of the ROYAL MODULAR 2.0 will surprise you with its high-contrast and luxurious design, featuring tinted glass shelves which can be arranged to suit your preferences, and a rear wall of white glass. Pivoting doors with mirrors on both sides offer a generous all-round view. The exclusive "soft-close" technology ensures that they close very gently, and can also be adapted on the black hinges to close slower or faster according to your liking. One very practical feature is the cosmetic mirror, which can be flexibly attached to the glass shelves and doors or can also be placed on a surface. A magnetic strip helps making it easy to find small beauty accessories. Further special features are the power socket options and the double USB connection, which are concealed behind two flaps.