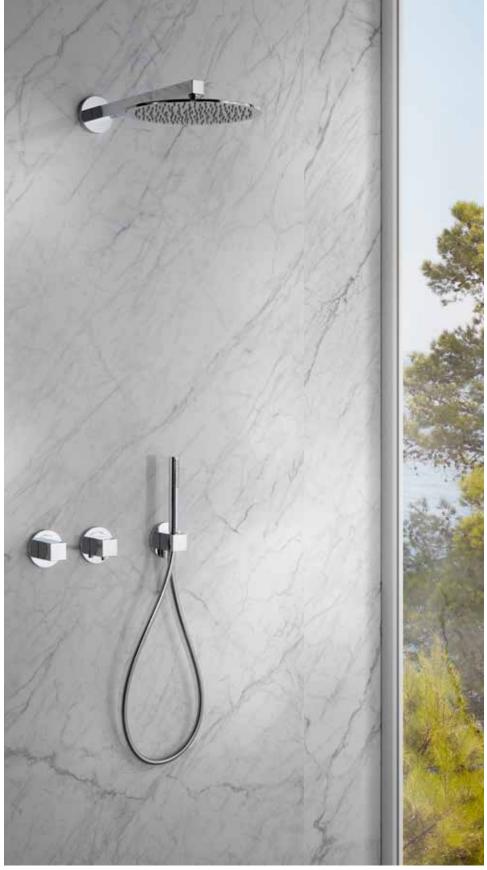

## IXMO\_solo THERMOSTAT

"Minimalism in the context of IXMO\_solo means:

Absolute reduction to essentials".

Christopher Althoff, Product Manager

### IN FUTURE

Product design has many aspects when it comes to the KEUCO philosophy. The aspiration is holistic: Create a design icon while adding relevant improvements to a product at the same time. The IXMO\_solo thermostat represents a systematic thought through approach to the basic "less can do more" principle. The fitting combines the three elements thermostat, stop valve and the wall outlet for the shower hose in only one element, which is what makes it such a unique shower solution.