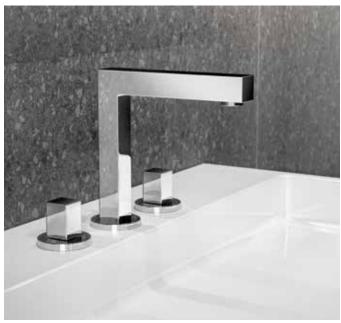

## **CLEAR AND OPULENT**

The design of KEUCO's EDITION 90 fittings uses a language that is clear and consistent. The visual statement of the design is consistently "square on round". The design of the fittings is marked by precise contours and brilliant chrome surfaces. A range of fittings is available which includes a single-lever mixer for the washbasin, a wall spout fitting in various sizes, and a three-hole basin mixer which are marked by precise contours and brilliant chrome surfaces. A monolithic first impression and appearance, as if it were one piece, shine a light on a distinctive character of highest exclusiveness.