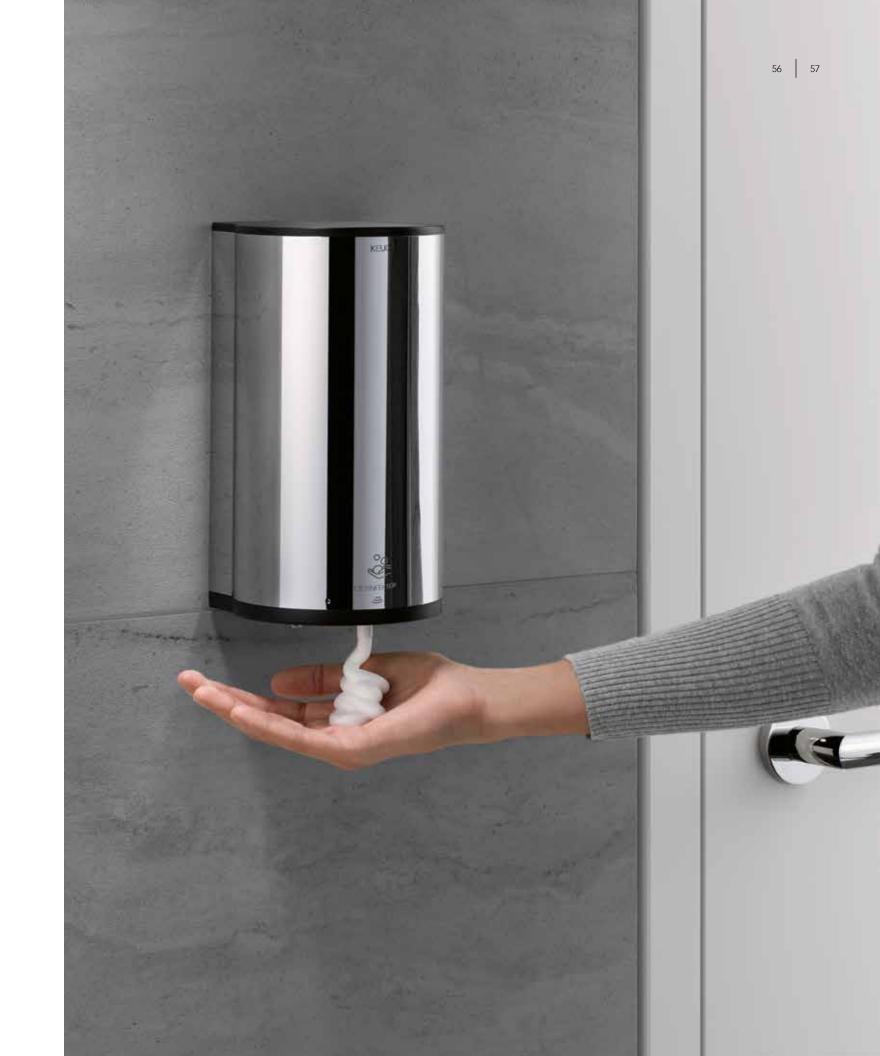

## PLAN FOAM DISPENSER

"KEUCO meets HAGLEITNER. The beginning of a partnership: Design and technology are connected. This foam dispenser is in search of a match: intelligent and aesthetic – combined with unique skin care by HAGLEITNER".

### **CLEAN DESIGN**

Focus on hygiene and design: Everyday hygiene is an important part of staying healthy, especially in places where alot of people meet. The wall-mounted, electric PLAN sanitary agent dispenser from KEUCO combines familiar luxurious design with state-of-the-art hygiene convenience and sanitary products from a specialist. KEUCO partners with the established hygiene specialist Hagleitner in Austria for the electronic and drip-free pump system.

It can be used as a dispenser for disinfectant foam in public facilities, as a dispenser for foam soap at the washbasin, or innovatively, as a hygiene foam dispenser in toilet facilities. KEUCO is expanding its PLAN collection with the touchless, sensor controlled foam dispensers.