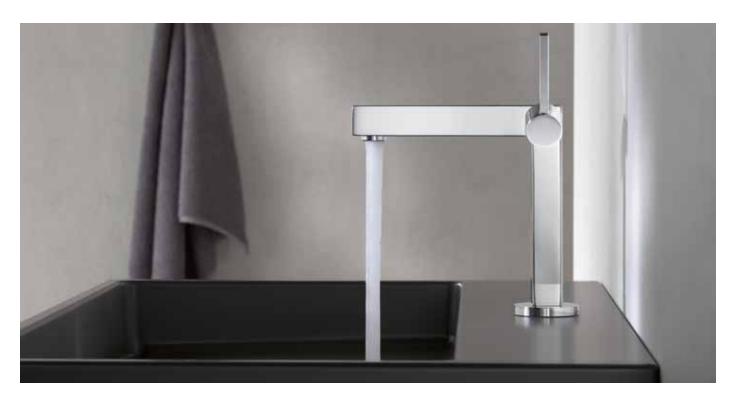

## **CLEAR AND OPULENT**

The design of KEUCO's EDITION 90 fittings uses a language that is clear and consistent. The visual statement of the design is consistently "square on round". The design of the fittings is marked by precise contours and brilliant chrome surfaces. A range of fittings is available which includes a single-lever mixer for the washbasin, a wall spout fitting in various sizes, and a three-hole basin mixer which are marked by precise contours and brilliant chrome surfaces. A monolithic first impression and appearance, as if it were one piece, shine a light on a distinctive character of highest exclusiveness.