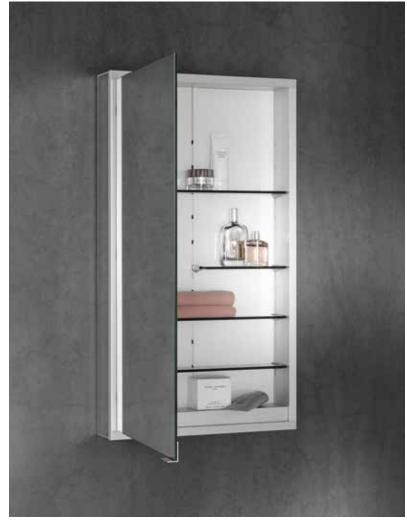

# ROYAL MODULAR 2.0

"Suppressing boundaries and creating a masterpiece in countless versions – the plan has proved to be successful".

Janis Pienkoß, Product Manager

## ARCHITECTURAL ADAPTABILITY

Flexible sizes, more unexhaustible wealth of variants and rectilinear design: the ROYAL MODULAR 2.0 mirror cabinet can be adapted to fit in absolutely every bathroom and meet all needs. The allrounder leaves nothing to be desired for with its intelligent LED lighting concept, highly functional technology and well-organized storage space.

## CONVINCING INTERIOR FEATURES

means of the non-visible operating panel on the side of the cabinet.

The interior of the ROYAL MODULAR 2.0 will surprise you with its high-contrast and luxurious design, featuring tinted glass shelves which can be arranged to suit your preferences, and a rear wall of white glass. Pivoting doors with mirrors on both sides offer a generous all-round view. The exclusive "soft-close" technology ensures that they close very gently, and can also be adapted on the black hinges to close slower or faster according to your liking. One very practical feature is the cosmetic mirror, which can be flexibly attached to the glass shelves and doors or can also be placed on a surface. A magnetic strip helps making it easy to find small beauty accessories. Further special features are the power socket options and the double USB connection, which are concealed behind two flaps.