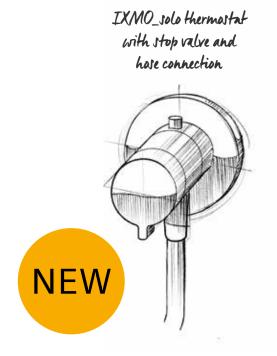

The new IXMO\_solo thermostat reflects minimalism on the edge of possibilities – a unique combination of thermostat, stop valve and hose connection for the shower, all in one module.

Flexibly adjustable for every bathroom design – ROYAL MODULAR 2.0 mirror cabinets with spacious interior and in individual sizes – a universal solution for every bathroom. Outstanding hygiene solutions for the private bathroom and semi-public sector – developed together with our partner Hagleitner, as well as a range of shower shelves which offer additional functional value and simplicity in perfection.

## IXMO\_solo THERMOSTAT

"Minimalism in the context of IXMO\_solo means:

Absolute reduction to essentials".

Christopher Althoff, Product Manager

### IN FUTURE

Product design has many aspects when it comes to the KEUCO philosophy. The aspiration is holistic: Create a design icon while adding relevant improvements to a product at the same time. The IXMO\_solo thermostat represents a systematic thought through approach to the basic "less can do more" principle. The fitting combines the three elements thermostat, stop valve and the wall outlet for the shower hose in only one element, which is what makes it such a unique shower solution.