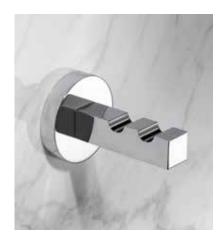

## HOLISTICALLY **THOUGHT**

Perfection through to the smallest of details is evident in the appearance of the double hook. As with the single hook, the double hook is completely flat at the front and two minimalistic notches present the possibility of towels or clothes hangers.