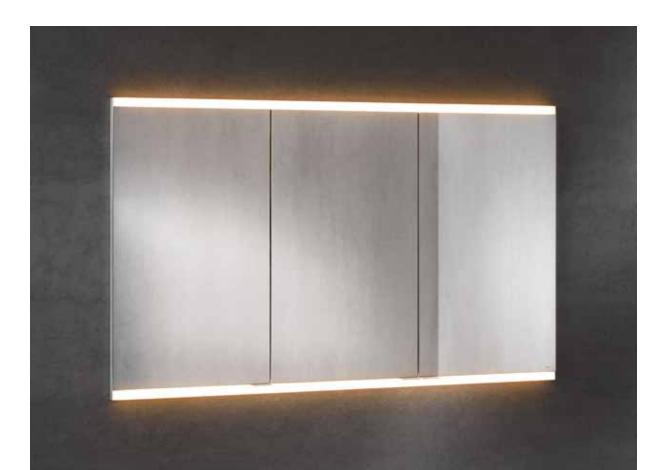

# ROYAL MODULAR 2.0

"Suppressing boundaries and creating a masterpiece in countless versions – the plan has proved to be successful".

Janis Pienkoß, Product Manager

## ARCHITECTURAL ADAPTABILITY

Flexible sizes, more unexhaustible wealth of variants and rectilinear design: the ROYAL MODULAR 2.0 mirror cabinet can be adapted to fit in absolutely every bathroom and meet all needs. The allrounder leaves nothing to be desired for with its intelligent LED lighting concept, highly functional technology and well-organized storage space.

## CONVINCING INTERIOR FEATURES

means of the non-visible operating panel on the side of the cabinet.

The interior of the ROYAL MODULAR 2.0 will surprise you with its high-contrast and luxurious design, featuring tinted glass shelves which can be arranged to suit your preferences, and a rear wall of white glass. Pivoting doors with mirrors on both sides offer a generous all-round view. The exclusive "soft-close" technology ensures that they close very gently, and can also be adapted on the black hinges to close slower or faster according to your liking. One very practical feature is the cosmetic mirror, which can be flexibly attached to the glass shelves and doors or can also be placed on a surface. A magnetic strip helps making it easy to find small beauty accessories. Further special features are the power socket options and the double USB connection, which are concealed behind two flaps.