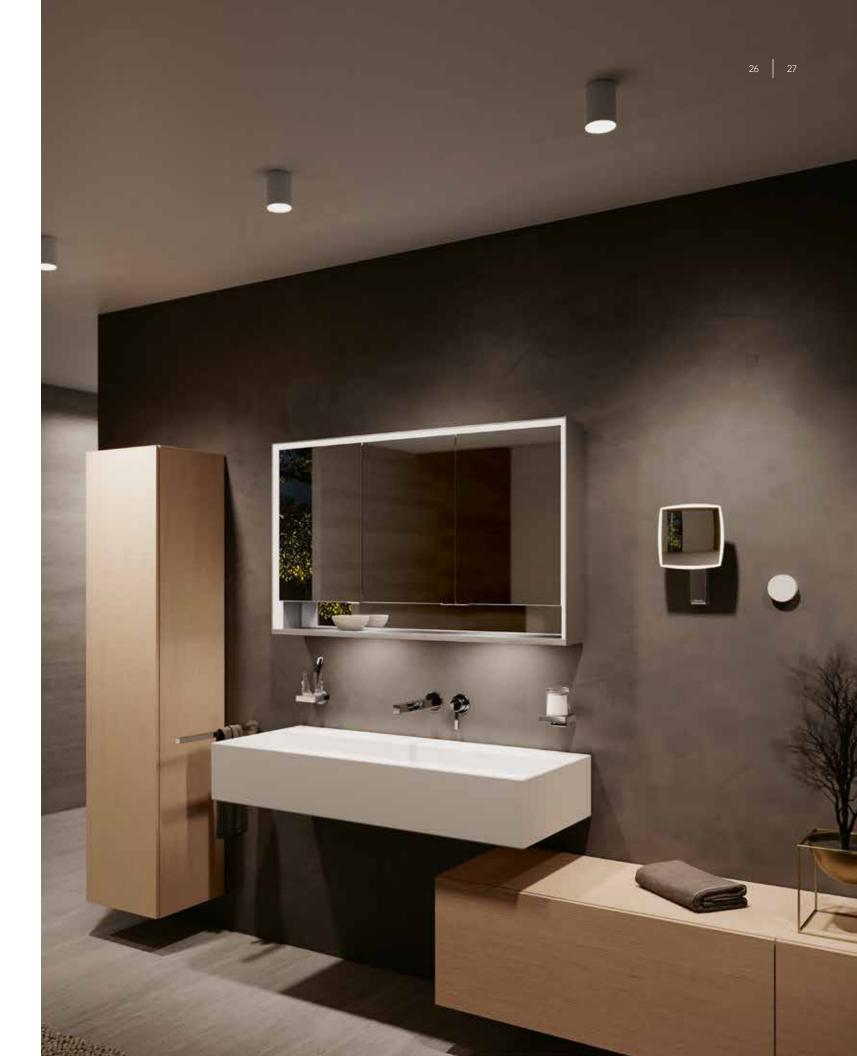

## ROYAL MIDAS

"A unique combination of technical ingenuity.

KEUCO revolutionizes functionality and

sophisticated design on the subject

of lighting in the bathroom".

**Dirk Hagedorn**, Head of Marketing and Product Development

# STRONG LIGHTING CONCEPT FOR THE COMPLETE BATHROOM

The completely sophisticated and well-thought through lighting concept makes room for new possibilities to enable you to perceive the feeling of a well-being atmosphere with all your senses – no matter whether in the morning when you need a professional "wake-up" and make-up light or in the evening when you want to enjoy a soft light atmosphere for reading a book in the bathroom. The combination of basic lighting, focussed lighting and accentuated lighting offer worlds of style which focus on the needs of the human being.

### LIGHT WORKS

Relaxation and a sense of well-being are brought into focus by an atmospheric light stage.

Simply at the touch of a button you can choose from various light scenarios. The connected KEUCO lighting system is a dimmable light combined with different light colours presenting changeable sources of light in the bathroom. A "Digital Addressable Lighting Interface" (DALI) enables the control of the individual lights.

The special thing about ROYAL MIDAS: the colour temperature of the connected LEDs on the mirror cabinet, light mirror and cosmetic mirror and the lighting on the ceiling is always synchronized.

The light shower is a special highlight and mood-maker – a combination of a ceiling light with an integrated head shower. It makes showering a unique staging consisting of water and light.