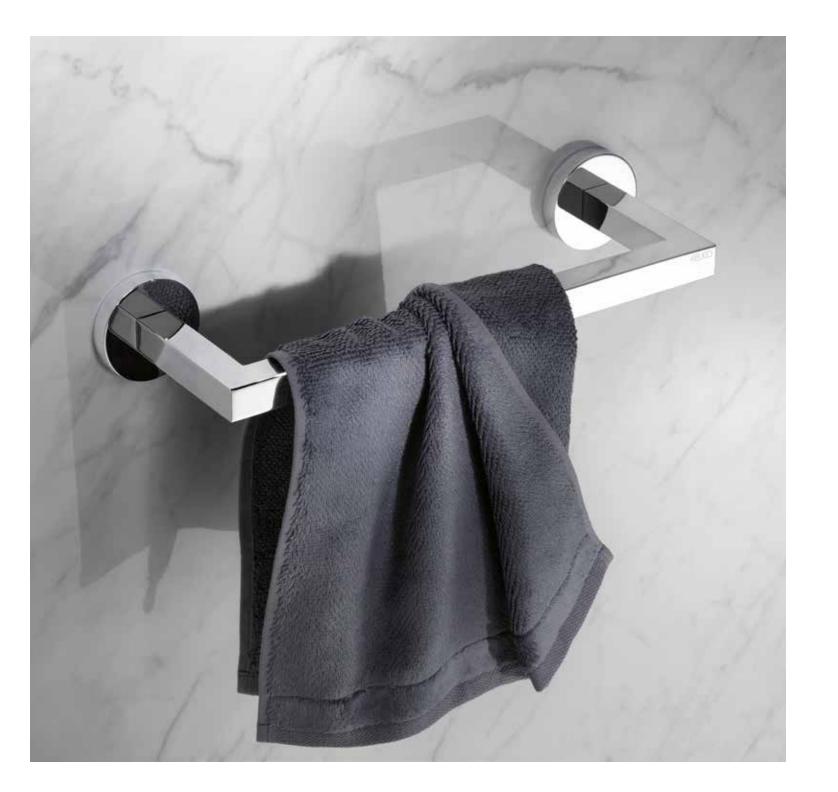

## EDITION 90

"EDITION 90 merges the round with the square in an opulent symphony of form, marked by a conscious use of materials. The visual statement of the design is consistently square on round".

Dominik Tesseraux, Designer

## FREEDOM OF PURE FORMS

Circle meets square: EDITION 90 from KEUCO merges the round with the square in an opulent symphony of form, marked by a conscious use of materials. The clarity of the design language found in the 90 degree angle is reflected consistently throughout the entire collection of bathroom elements. Developed by the renowned Tesseraux + Partner design agency in Potsdam, EDITION 90 presents unique and luxurious bathroom worlds.

## **CLEAR AND OPULENT**

The design of KEUCO's EDITION 90 fittings uses a language that is clear and consistent. The visual statement of the design is consistently "square on round". The design of the fittings is marked by precise contours and brilliant chrome surfaces. A range of fittings is available which includes a single-lever mixer for the washbasin, a wall spout fitting in various sizes, and a three-hole basin mixer which are marked by precise contours and brilliant chrome surfaces. A monolithic first impression and appearance, as if it were one piece, shine a light on a distinctive character of highest exclusiveness.