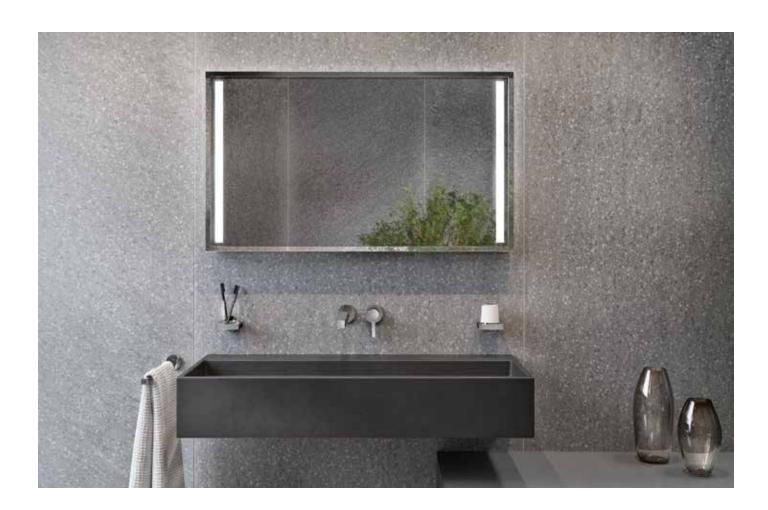

## ARCHITECTURAL ADAPTABILITY

Flexible sizes, more unexhaustible wealth of variants and rectilinear design: the ROYAL MODULAR 2.0 mirror cabinet can be adapted to fit in absolutely every bathroom and meet all needs. The allrounder leaves nothing to be desired for with its intelligent LED lighting concept, highly functional technology and well-organized storage space.

## CONVINCING INTERIOR FEATURES

means of the non-visible operating panel on the side of the cabinet.

The interior of the ROYAL MODULAR 2.0 will surprise you with its high-contrast and luxurious design, featuring tinted glass shelves which can be arranged to suit your preferences, and a rear wall of white glass. Pivoting doors with mirrors on both sides offer a generous all-round view. The exclusive "soft-close" technology ensures that they close very gently, and can also be adapted on the black hinges to close slower or faster according to your liking. One very practical feature is the cosmetic mirror, which can be flexibly attached to the glass shelves and doors or can also be placed on a surface. A magnetic strip helps making it easy to find small beauty accessories. Further special features are the power socket options and the double USB connection, which are concealed behind two flaps.