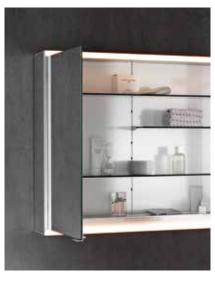

### **ROYAL MODULAR 2.0**

Mirror cabinet leaves nothing to be desired for **32–37** 

# ROYAL MODULAR 2.0

"Suppressing boundaries and creating a masterpiece in countless versions – the plan has proved to be successful".

Janis Pienkoß, Product Manager

## ARCHITECTURAL ADAPTABILITY

Flexible sizes, more unexhaustible wealth of variants and rectilinear design: the ROYAL MODULAR 2.0 mirror cabinet can be adapted to fit in absolutely every bathroom and meet all needs. The allrounder leaves nothing to be desired for with its intelligent LED lighting concept, highly functional technology and well-organized storage space.

## CONVINCING INTERIOR FEATURES

means of the non-visible operating panel on the side of the cabinet.

The interior of the ROYAL MODULAR 2.0 will surprise you with its high-contrast and luxurious design, featuring tinted glass shelves which can be arranged to suit your preferences, and a rear wall of white glass. Pivoting doors with mirrors on both sides offer a generous all-round view. The exclusive "soft-close" technology ensures that they close very gently, and can also be adapted on the black hinges to close slower or faster according to your liking. One very practical feature is the cosmetic mirror, which can be flexibly attached to the glass shelves and doors or can also be placed on a surface. A magnetic strip helps making it easy to find small beauty accessories. Further special features are the power socket options and the double USB connection, which are concealed behind two flaps.