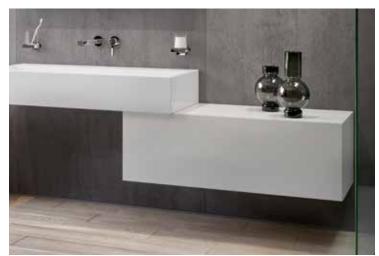

## **FREEDOM** IN DESIGN

Washbasins and furniture are like soloists that can be shaped into harmonious compositions to reflect your personal taste and preferences. They can be used completely independently of one another, with a choice of sizes and positioning, no matter which spacing. So EDITION 90 offers enormous freedom for creative design, with the ability to flexibly arrange the solitary pieces to suit your needs. The luxurious design of the wall-mounted ceramic washbasin in white or slate grey includes an integrated trap in the washbasin which cannot be seen from the front, and a slender slot drain that is practically invisible.

### SHAPED TO YOUR **PREFERENCES**

Soloist furniture can be shaped without almost no limits where interior design is concerned: KEUCO bathroom furniture is available either as a wall-mounted version, with base, or as a more modern version with legs. Genuine wood veneers and textured lacquers with matt or gloss finish radiate elegant comfort and holistic flair in the bathroom – your personal space. Cover plates made of glass or ceramic with a marble or slate finish are available for the side units as a tasteful upgrade.

Washbasin: ceramic white **Furniture:** high-gloss lacquer white Cover plate: glass white high-gloss

Washbasin: ceramic white **Furniture**: high-gloss lacquer white **Cover plate:** ceramic marble white