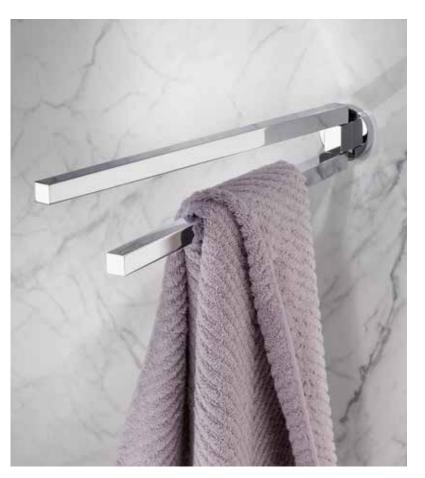

## HOLISTICALLY **THOUGHT**

Perfection through to the smallest of details is evident in the appearance of the double hook. As with the single hook, the double hook is completely flat at the front and two minimalistic notches present the possibility of towels or clothes hangers.

The elegantly shaped shower shelf holds the magnetic squeegee masterfully and unobtrusively.