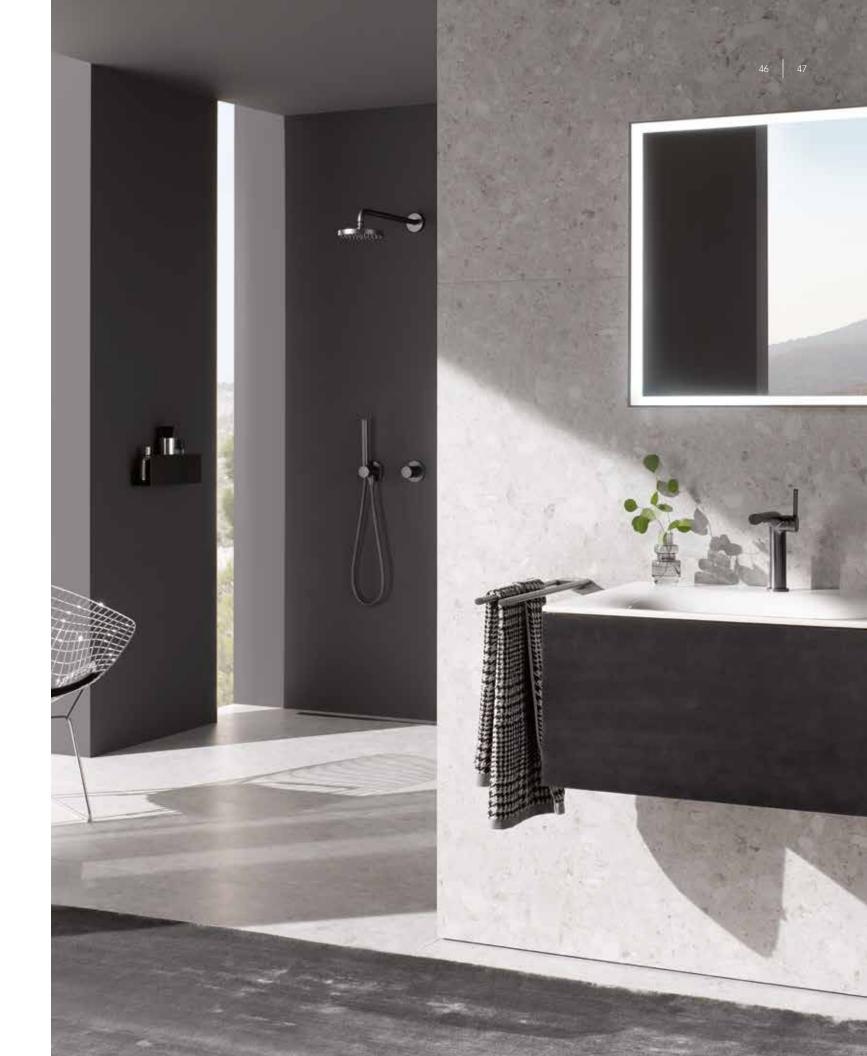

## BLACK CONCEPT

"Black elements show the elegant, dark side of KEUCO bathroom design – the BLACK CONCEPT in exclusive finishes sets an extravagant example".

Dominik Tesseraux, Designer

## LUXURIOUS AND INCORRUPTIBLE

Black accents in bathroom design are modern and appear luxurious – they contribute to the bathroom with an incorruptible character. KEUCO offers a new finish in brushed-black where the furniture of EDITION 11 is concerned. The unobtrusive and rectilinear design of EDITION 11 furniture is characterized by a view without handles. In addition to the vanity units, sideboards, tall units and side units are available with this new special finish. The noble matt black look exudes a secretive extravagance and at the same time gives the bathroom a comforting atmosphere. The haptic eminent, cosy, velvet matt quality is reflected in a special insensitivity and easy care.

### DRESS TO IMPRESS

Perfectly matched: The velvet matt gloss finish of the furniture, with a slight metallic shimmer, perfectly match the exclusive IXMO shower fittings as well as EDITION 400 and EDITION 11 fittings and accessories in brushed black chrome. The washbasin fittings are the centre of attraction positioned on the white ceramic washbasins of the edition – not only that, but they present an elegant contrast. The ROYAL LUMOS light mirror with a black all-round anodized rim is a shining highlight. Two LED illuminating sources – main illumination and washbasin illumination – these can be dimmed intuitively via the control panel and at the same time offers the possibility to set the light colour variably. A practical mirror heating and a sound system are optional extras. The iLook\_move cosmetic mirror with its brushed black PVD surface is the finishing touch to the dark accentuated bathroom design.