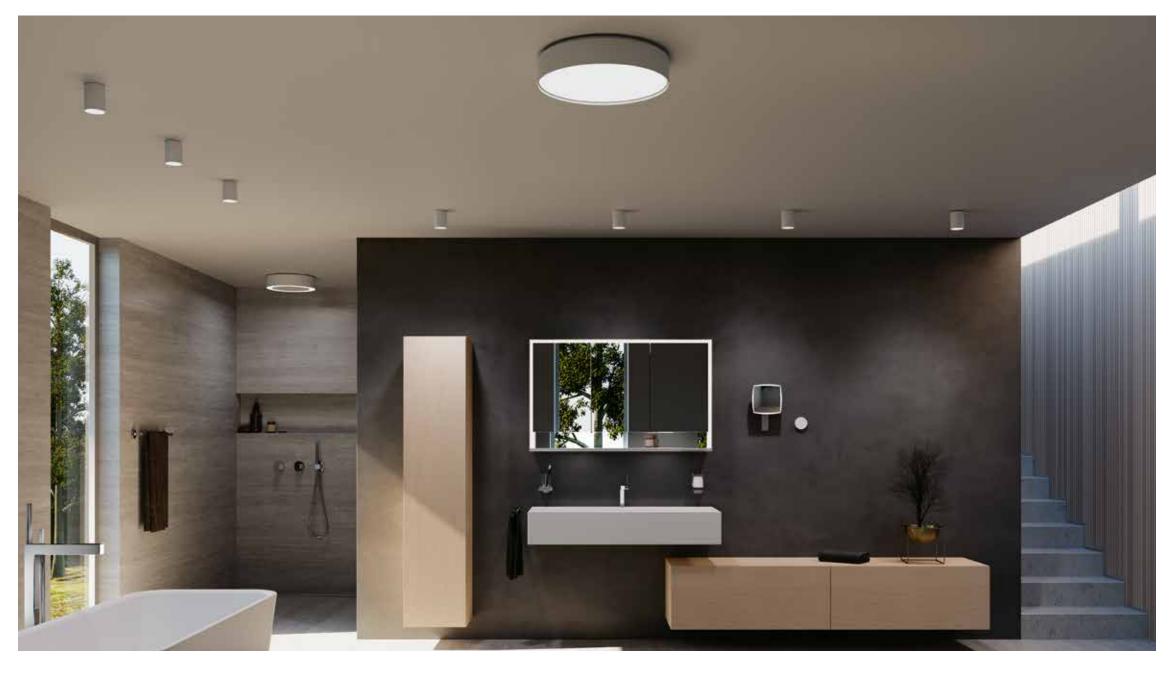

# STRONG LIGHTING CONCEPT FOR THE COMPLETE BATHROOM

The completely sophisticated and well-thought through lighting concept makes room for new possibilities to enable you to perceive the feeling of a well-being atmosphere with all your senses – no matter whether in the morning when you need a professional "wake-up" and make-up light or in the evening when you want to enjoy a soft light atmosphere for reading a book in the bathroom. The combination of basic lighting, focussed lighting and accentuated lighting offer worlds of style which focus on the needs of the human being.

### LIGHT WORKS

Relaxation and a sense of well-being are brought into focus by an atmospheric light stage.

Simply at the touch of a button you can choose from various light scenarios. The connected KEUCO lighting system is a dimmable light combined with different light colours presenting changeable sources of light in the bathroom. A "Digital Addressable Lighting Interface" (DALI) enables the control of the individual lights.