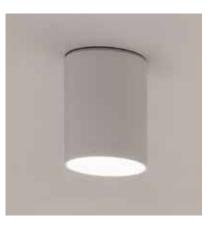

# STRONG LIGHTING CONCEPT FOR THE COMPLETE BATHROOM

The completely sophisticated and well-thought through lighting concept makes room for new possibilities to enable you to perceive the feeling of a well-being atmosphere with all your senses – no matter whether in the morning when you need a professional "wake-up" and make-up light or in the evening when you want to enjoy a soft light atmosphere for reading a book in the bathroom. The combination of basic lighting, focussed lighting and accentuated lighting offer worlds of style which focus on the needs of the human being.

### LIGHT WORKS

Relaxation and a sense of well-being are brought into focus by an atmospheric light stage.

Simply at the touch of a button you can choose from various light scenarios. The connected KEUCO lighting system is a dimmable light combined with different light colours presenting changeable sources of light in the bathroom. A "Digital Addressable Lighting Interface" (DALI) enables the control of the individual lights.

The special thing about ROYAL MIDAS: the colour temperature of the connected LEDs on the mirror cabinet, light mirror and cosmetic mirror and the lighting on the ceiling is always synchronized.

The light shower is a special highlight and mood-maker – a combination of a ceiling light with an integrated head shower. It makes showering a unique staging consisting of water and light.