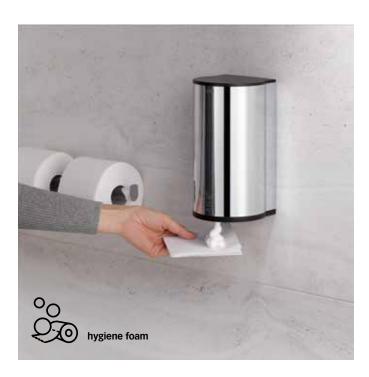

## PLAN FOAM DISPENSER

"KEUCO meets HAGLEITNER. The beginning of a partnership: Design and technology are connected. This foam dispenser is in search of a match: intelligent and aesthetic – combined with unique skin care by HAGLEITNER".

### **CLEAN DESIGN**

Focus on hygiene and design: Everyday hygiene is an important part of staying healthy, especially in places where alot of people meet. The wall-mounted, electric PLAN sanitary agent dispenser from KEUCO combines familiar luxurious design with state-of-the-art hygiene convenience and sanitary products from a specialist. KEUCO partners with the established hygiene specialist Hagleitner in Austria for the electronic and drip-free pump system.

It can be used as a dispenser for disinfectant foam in public facilities, as a dispenser for foam soap at the washbasin, or innovatively, as a hygiene foam dispenser in toilet facilities. KEUCO is expanding its PLAN collection with the touchless, sensor controlled foam dispensers.