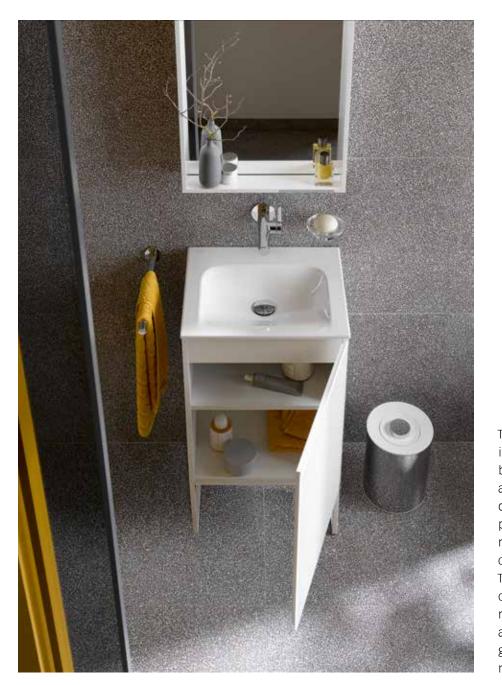

## PLAN CLOAKROOM

"KEUCO design has such a big significance that we also carry it into the smallest of rooms".

Ulrike Nückel, Head of Crossmedia

## PLAIN ELEGANCE FOR VISITORS

The smaller the bathroom, the more important the freedom for design becomes. Developed by the Tesseraux+Partner design agency in Potsdam, the PLAN collection, offers new possibilities for small and narrow rooms. Special compact washbasin combinations form aesthetic units. The washbasin ensemble consisting of washbasin, vanity unit and light mirror impress as a harmonious unit and let small rooms appear more generously in space. Available in five natural, timeless lovely colours.