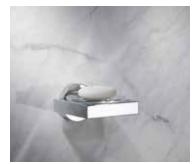

### **SHOWER SHELVES**

For a perfect blend with combined design and storage space

52-55

### STYLISH AND TIDY

Nowadays there is a need for more space for care products in the shower .Shower shelves in different sizes, up to one metre offer more space. The new KEUCO shower shelves appear in an attractive design together with a functional added value. They offer a lot of space, but in their popular white or grey-black, powder-coated aluminium finish, they also add stylish design to the shower. In addition to two wall-mounted models there is also a shower shelf that can be hung on the glass shower cubicle bringing added optical appearance. The modern, rectilinear design matches virtually any style of furnishings, so KEUCO shower shelves are suitable for universal use.

New at KEUCO: Fixing the shower shelves to the wall without drilling – but safely mounted using an adhesive – you make the choice. They can be removed from the wall brackets to enable easy cleaning.