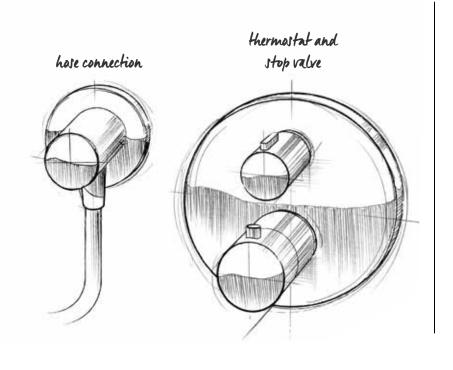

The new IXMO\_solo thermostat reflects minimalism on the edge of possibilities – a unique combination of thermostat, stop valve and hose connection for the shower, all in one module.

Flexibly adjustable for every bathroom design – ROYAL MODULAR 2.0 mirror cabinets with spacious interior and in individual sizes – a universal solution for every bathroom. Outstanding hygiene solutions for the private bathroom and semi-public sector – developed together with our partner Hagleitner, as well as a range of shower shelves which offer additional functional value and simplicity in perfection.

## IXMO\_solo THERMOSTAT

"Minimalism in the context of IXMO\_solo means:

Absolute reduction to essentials".

Christopher Althoff, Product Manager

### IN FUTURE

Product design has many aspects when it comes to the KEUCO philosophy. The aspiration is holistic: Create a design icon while adding relevant improvements to a product at the same time. The IXMO\_solo thermostat represents a systematic thought through approach to the basic "less can do more" principle. The fitting combines the three elements thermostat, stop valve and the wall outlet for the shower hose in only one element, which is what makes it such a unique shower solution.