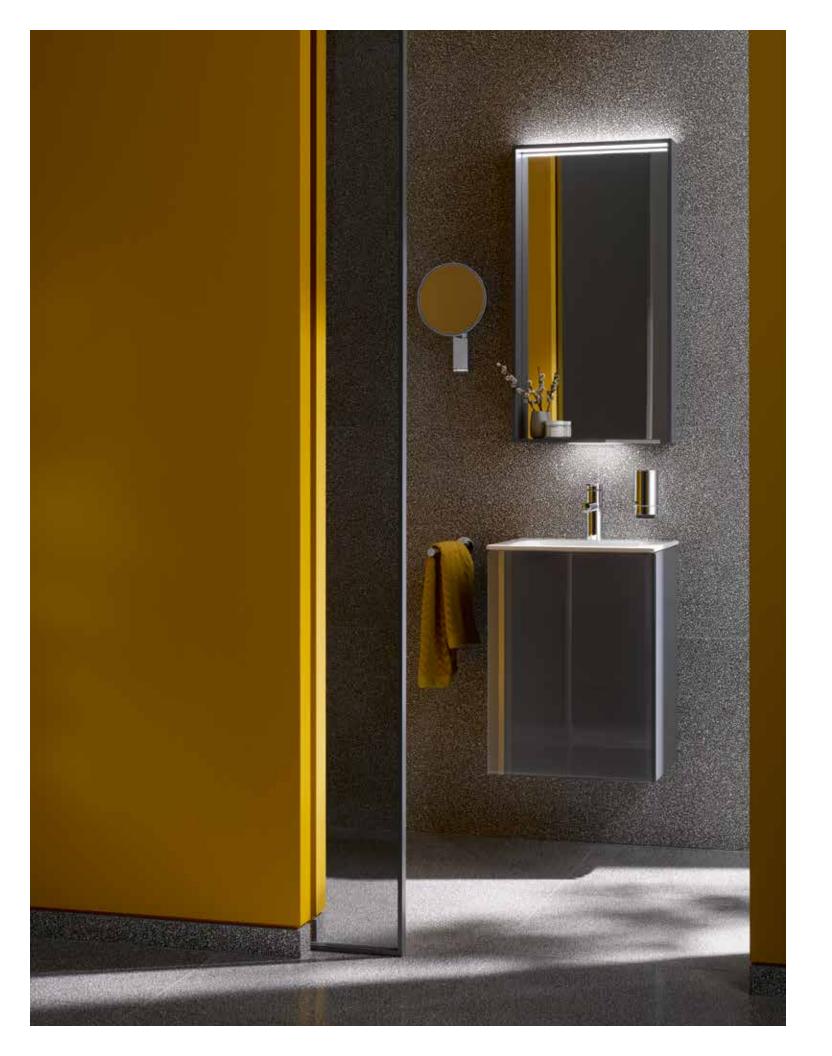

## PLAN CLOAKROOM

"KEUCO design has such a big significance that we also carry it into the smallest of rooms".

Ulrike Nückel, Head of Crossmedia

## PLAIN ELEGANCE FOR VISITORS

The smaller the bathroom, the more important the freedom for design becomes. Developed by the Tesseraux+Partner design agency in Potsdam, the PLAN collection, offers new possibilities for small and narrow rooms. Special compact washbasin combinations form aesthetic units. The washbasin ensemble consisting of washbasin, vanity unit and light mirror impress as a harmonious unit and let small rooms appear more generously in space. Available in five natural, timeless lovely colours.