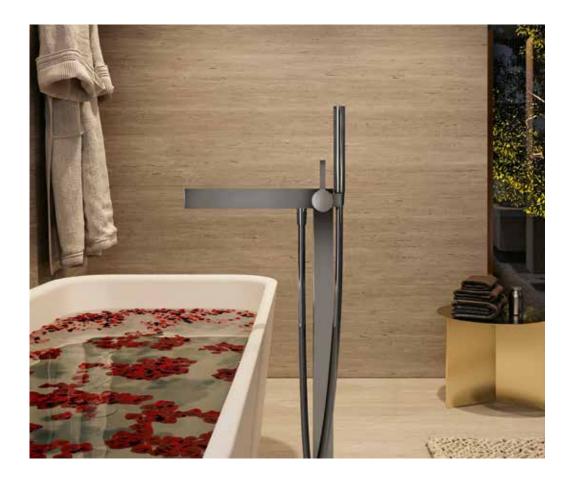

## BLACK CONCEPT

"Black elements show the elegant, dark side of KEUCO bathroom design – the BLACK CONCEPT in exclusive finishes sets an extravagant example".

Dominik Tesseraux, Designer

## LUXURIOUS AND INCORRUPTIBLE

Black accents in bathroom design are modern and appear luxurious – they contribute to the bathroom with an incorruptible character. KEUCO offers a new finish in brushed-black where the furniture of EDITION 11 is concerned. The unobtrusive and rectilinear design of EDITION 11 furniture is characterized by a view without handles. In addition to the vanity units, sideboards, tall units and side units are available with this new special finish. The noble matt black look exudes a secretive extravagance and at the same time gives the bathroom a comforting atmosphere. The haptic eminent, cosy, velvet matt quality is reflected in a special insensitivity and easy care.

### DRESS TO IMPRESS

Perfectly matched: The velvet matt gloss finish of the furniture, with a slight metallic shimmer, perfectly match the exclusive IXMO shower fittings as well as EDITION 400 and EDITION 11 fittings and accessories in brushed black chrome. The washbasin fittings are the centre of attraction positioned on the white ceramic washbasins of the edition – not only that, but they present an elegant contrast. The ROYAL LUMOS light mirror with a black all-round anodized rim is a shining highlight. Two LED illuminating sources – main illumination and washbasin illumination – these can be dimmed intuitively via the control panel and at the same time offers the possibility to set the light colour variably. A practical mirror heating and a sound system are optional extras. The iLook\_move cosmetic mirror with its brushed black PVD surface is the finishing touch to the dark accentuated bathroom design.