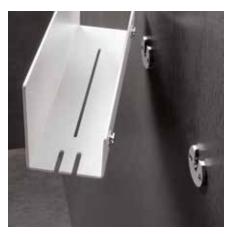

### STYLISH AND TIDY

Nowadays there is a need for more space for care products in the shower .Shower shelves in different sizes, up to one metre offer more space. The new KEUCO shower shelves appear in an attractive design together with a functional added value. They offer a lot of space, but in their popular white or grey-black, powder-coated aluminium finish, they also add stylish design to the shower. In addition to two wall-mounted models there is also a shower shelf that can be hung on the glass shower cubicle bringing added optical appearance. The modern, rectilinear design matches virtually any style of furnishings, so KEUCO shower shelves are suitable for universal use.

New at KEUCO: Fixing the shower shelves to the wall without drilling – but safely mounted using an adhesive – you make the choice. They can be removed from the wall brackets to enable easy cleaning.