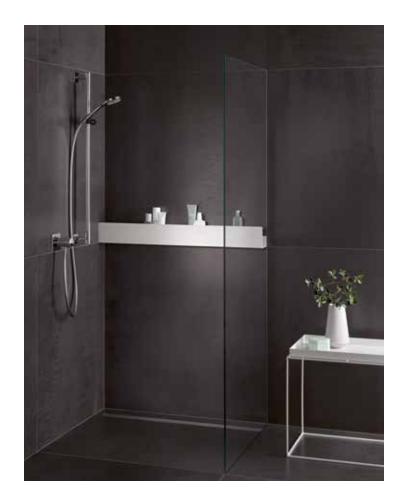

## SHOWER SHELVES

"We have generously interpreted the combination of storage space and design".

Katja Zimmermann, Head of Communication

### STYLISH AND TIDY

Nowadays there is a need for more space for care products in the shower .Shower shelves in different sizes, up to one metre offer more space. The new KEUCO shower shelves appear in an attractive design together with a functional added value. They offer a lot of space, but in their popular white or grey-black, powder-coated aluminium finish, they also add stylish design to the shower. In addition to two wall-mounted models there is also a shower shelf that can be hung on the glass shower cubicle bringing added optical appearance. The modern, rectilinear design matches virtually any style of furnishings, so KEUCO shower shelves are suitable for universal use.

New at KEUCO: Fixing the shower shelves to the wall without drilling – but safely mounted using an adhesive – you make the choice. They can be removed from the wall brackets to enable easy cleaning.