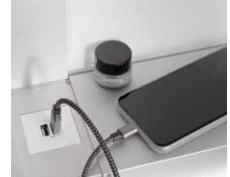

## CONVINCING INTERIOR FEATURES

means of the non-visible operating panel on the side of the cabinet.

The interior of the ROYAL MODULAR 2.0 will surprise you with its high-contrast and luxurious design, featuring tinted glass shelves which can be arranged to suit your preferences, and a rear wall of white glass. Pivoting doors with mirrors on both sides offer a generous all-round view. The exclusive "soft-close" technology ensures that they close very gently, and can also be adapted on the black hinges to close slower or faster according to your liking. One very practical feature is the cosmetic mirror, which can be flexibly attached to the glass shelves and doors or can also be placed on a surface. A magnetic strip helps making it easy to find small beauty accessories. Further special features are the power socket options and the double USB connection, which are concealed behind two flaps.