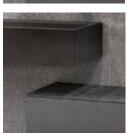

## **FREEDOM** IN DESIGN

Washbasins and furniture are like soloists that can be shaped into harmonious compositions to reflect your personal taste and preferences. They can be used completely independently of one another, with a choice of sizes and positioning, no matter which spacing. So EDITION 90 offers enormous freedom for creative design, with the ability to flexibly arrange the solitary pieces to suit your needs. The luxurious design of the wall-mounted ceramic washbasin in white or slate grey includes an integrated trap in the washbasin which cannot be seen from the front, and a slender slot drain that is practically invisible.

### SHAPED TO YOUR **PREFERENCES**

Soloist furniture can be shaped without almost no limits where interior design is concerned: KEUCO bathroom furniture is available either as a wall-mounted version, with base, or as a more modern version with legs. Genuine wood veneers and textured lacquers with matt or gloss finish radiate elegant comfort and holistic flair in the bathroom – your personal space. Cover plates made of glass or ceramic with a marble or slate finish are available for the side units as a tasteful upgrade.

Washbasin: ceramic white **Furniture:** high-gloss lacquer white Cover plate: glass white high-gloss

Washbasin: ceramic white **Furniture**: high-gloss lacquer white **Cover plate:** ceramic marble white