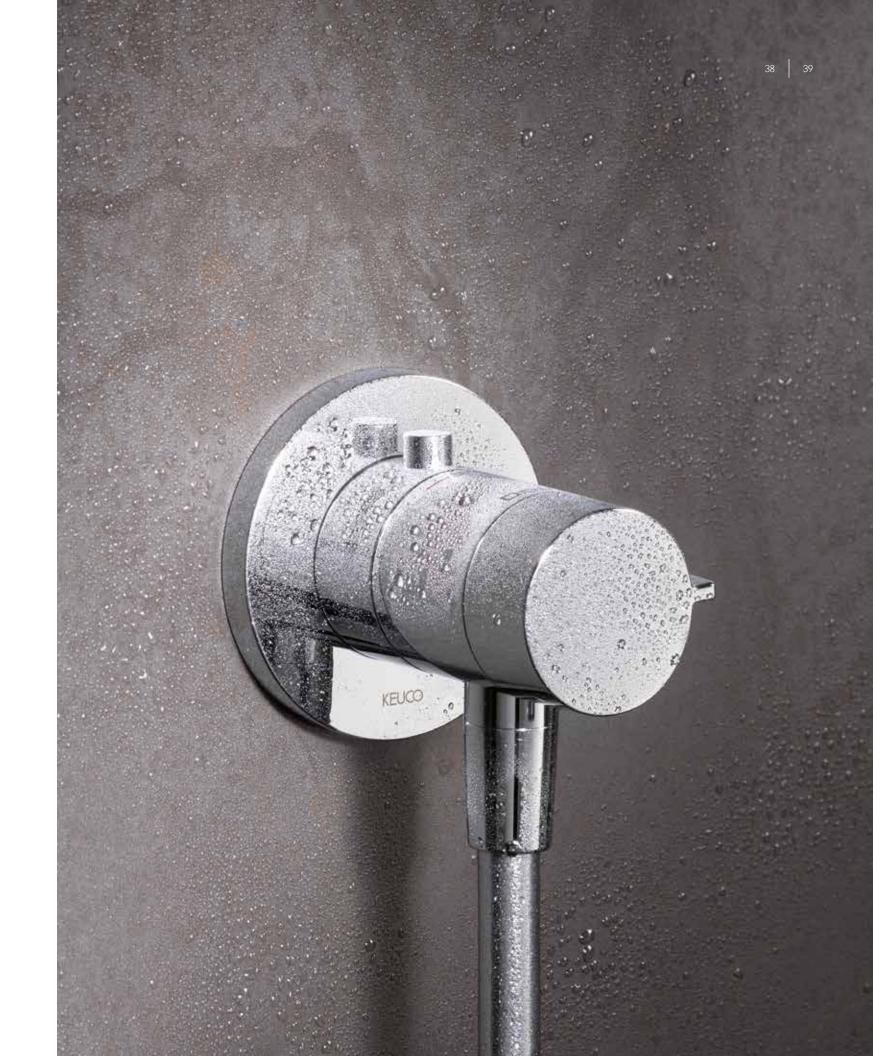

## IXMO\_solo THERMOSTAT

"Minimalism in the context of IXMO\_solo means:

Absolute reduction to essentials".

Christopher Althoff, Product Manager

### IN FUTURE

Product design has many aspects when it comes to the KEUCO philosophy. The aspiration is holistic: Create a design icon while adding relevant improvements to a product at the same time. The IXMO\_solo thermostat represents a systematic thought through approach to the basic "less can do more" principle. The fitting combines the three elements thermostat, stop valve and the wall outlet for the shower hose in only one element, which is what makes it such a unique shower solution.