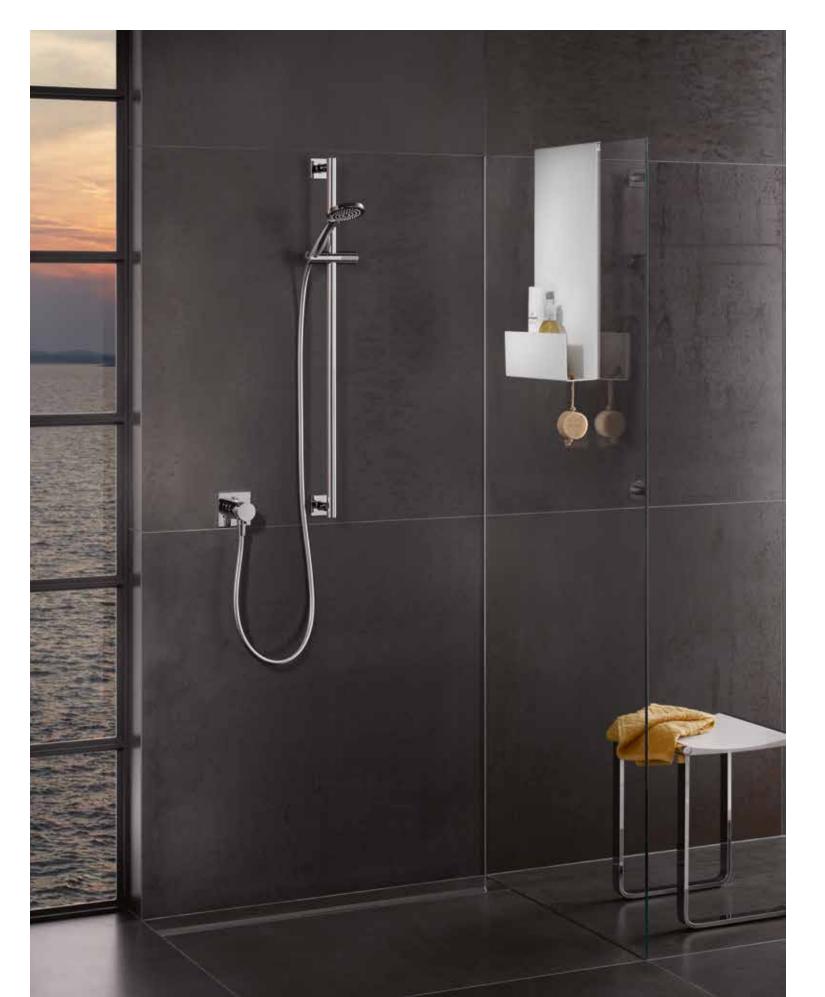

### IN FUTURE

Product design has many aspects when it comes to the KEUCO philosophy. The aspiration is holistic: Create a design icon while adding relevant improvements to a product at the same time. The IXMO\_solo thermostat represents a systematic thought through approach to the basic "less can do more" principle. The fitting combines the three elements thermostat, stop valve and the wall outlet for the shower hose in only one element, which is what makes it such a unique shower solution.