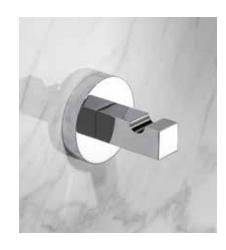

## HOLISTICALLY **THOUGHT**

Perfection through to the smallest of details is evident in the appearance of the double hook. As with the single hook, the double hook is completely flat at the front and two minimalistic notches present the possibility of towels or clothes hangers.