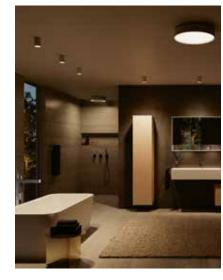

## ROYAL MIDAS

"A unique combination of technical ingenuity.

KEUCO revolutionizes functionality and

sophisticated design on the subject

of lighting in the bathroom".

**Dirk Hagedorn**, Head of Marketing and Product Development

# STRONG LIGHTING CONCEPT FOR THE COMPLETE BATHROOM

The completely sophisticated and well-thought through lighting concept makes room for new possibilities to enable you to perceive the feeling of a well-being atmosphere with all your senses – no matter whether in the morning when you need a professional "wake-up" and make-up light or in the evening when you want to enjoy a soft light atmosphere for reading a book in the bathroom. The combination of basic lighting, focussed lighting and accentuated lighting offer worlds of style which focus on the needs of the human being.

### LIGHT WORKS

Relaxation and a sense of well-being are brought into focus by an atmospheric light stage.

Simply at the touch of a button you can choose from various light scenarios. The connected KEUCO lighting system is a dimmable light combined with different light colours presenting changeable sources of light in the bathroom. A "Digital Addressable Lighting Interface" (DALI) enables the control of the individual lights.

The special thing about ROYAL MIDAS: the colour temperature of the connected LEDs on the mirror cabinet, light mirror and cosmetic mirror and the lighting on the ceiling is always synchronized.

The light shower is a special highlight and mood-maker – a combination of a ceiling light with an integrated head shower. It makes showering a unique staging consisting of water and light.