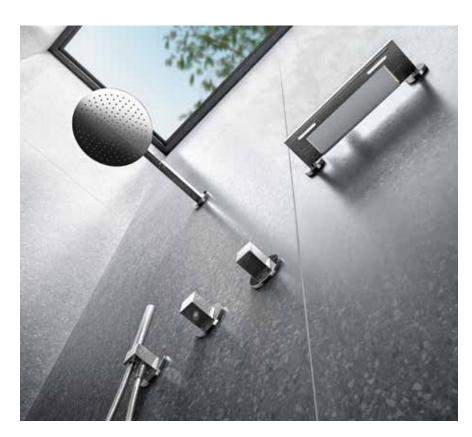

## SHOWER SHELVES

"We have generously interpreted the combination of storage space and design".

Katja Zimmermann, Head of Communication

### STYLISH AND TIDY

Nowadays there is a need for more space for care products in the shower .Shower shelves in different sizes, up to one metre offer more space. The new KEUCO shower shelves appear in an attractive design together with a functional added value. They offer a lot of space, but in their popular white or grey-black, powder-coated aluminium finish, they also add stylish design to the shower. In addition to two wall-mounted models there is also a shower shelf that can be hung on the glass shower cubicle bringing added optical appearance. The modern, rectilinear design matches virtually any style of furnishings, so KEUCO shower shelves are suitable for universal use.

New at KEUCO: Fixing the shower shelves to the wall without drilling – but safely mounted using an adhesive – you make the choice. They can be removed from the wall brackets to enable easy cleaning.