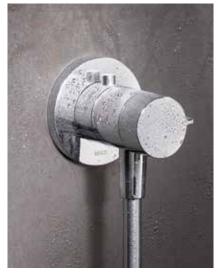

The new IXMO\_solo thermostat reflects minimalism on the edge of possibilities – a unique combination of thermostat, stop valve and hose connection for the shower, all in one module.

Flexibly adjustable for every bathroom design – ROYAL MODULAR 2.0 mirror cabinets with spacious interior and in individual sizes – a universal solution for every bathroom. Outstanding hygiene solutions for the private bathroom and semi-public sector – developed together with our partner Hagleitner, as well as a range of shower shelves which offer additional functional value and simplicity in perfection.

#### IXMO\_solo THERMOSTAT

Absolute reduction to essentials

38-41

## IXMO\_solo THERMOSTAT

"Minimalism in the context of IXMO\_solo means:

Absolute reduction to essentials".

Christopher Althoff, Product Manager

### IN FUTURE

Product design has many aspects when it comes to the KEUCO philosophy. The aspiration is holistic: Create a design icon while adding relevant improvements to a product at the same time. The IXMO\_solo thermostat represents a systematic thought through approach to the basic "less can do more" principle. The fitting combines the three elements thermostat, stop valve and the wall outlet for the shower hose in only one element, which is what makes it such a unique shower solution.