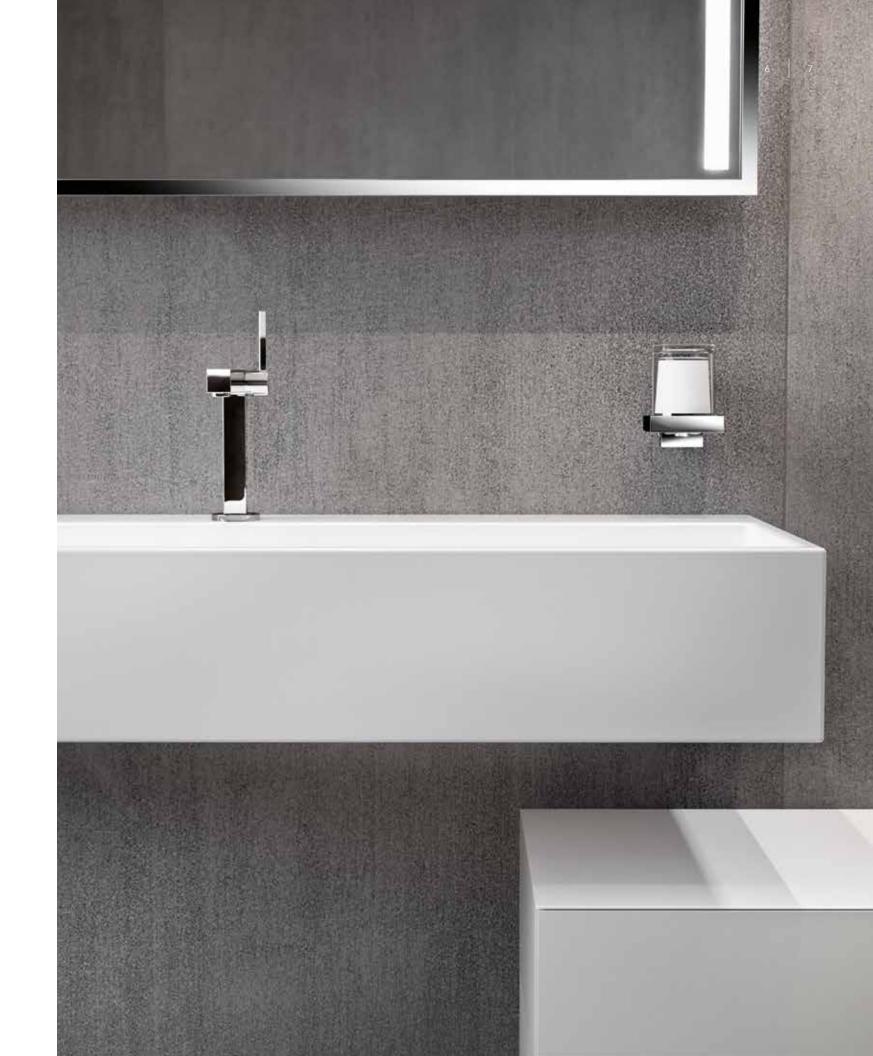

## **FREEDOM** IN DESIGN

Washbasins and furniture are like soloists that can be shaped into harmonious compositions to reflect your personal taste and preferences. They can be used completely independently of one another, with a choice of sizes and positioning, no matter which spacing. So EDITION 90 offers enormous freedom for creative design, with the ability to flexibly arrange the solitary pieces to suit your needs. The luxurious design of the wall-mounted ceramic washbasin in white or slate grey includes an integrated trap in the washbasin which cannot be seen from the front, and a slender slot drain that is practically invisible.

### SHAPED TO YOUR **PREFERENCES**

Soloist furniture can be shaped without almost no limits where interior design is concerned: KEUCO bathroom furniture is available either as a wall-mounted version, with base, or as a more modern version with legs. Genuine wood veneers and textured lacquers with matt or gloss finish radiate elegant comfort and holistic flair in the bathroom – your personal space. Cover plates made of glass or ceramic with a marble or slate finish are available for the side units as a tasteful upgrade.