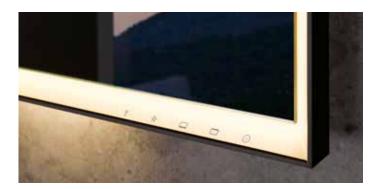

## HIGHLIGHT IN THE BATHROOM

KEUCO light competence is manifested in the EDITION 90 light mirrors: Double-sided LED sources guarantee a glare-free and shadow-free illumination of the face. The significance is underlined by the circumferential chrome frame.

## **BLACK IS** BEAUTIFUL

The ROYAL LUMOS light mirror with a black all-round anodized rim is a shining highlight. Two LED illuminating sources – main illumination and washbasin illumination – these can be dimmed intuitively via the control panel and at the same time offers the possibility to set the light colour variably. A practical mirror heating is an optional extra. The iLook\_move cosmetic mirror with its brushed black PVD surface is the finishing touch to the dark accentuated bathroom design. The syntonized design and consistent matt black finishes with a metallic look guarantee a luxurious KEUCO bathroom design where sophisticated interior design is concerned.

light colour

daylight white

illumination

(bottom)

main lighting