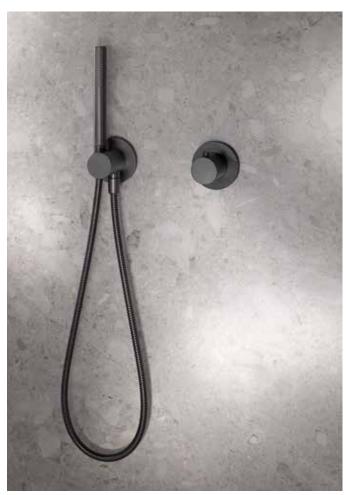

## IXMO\_solo THERMOSTAT

"Minimalism in the context of IXMO\_solo means:

Absolute reduction to essentials".

Christopher Althoff, Product Manager

### IN FUTURE

Product design has many aspects when it comes to the KEUCO philosophy. The aspiration is holistic: Create a design icon while adding relevant improvements to a product at the same time. The IXMO\_solo thermostat represents a systematic thought through approach to the basic "less can do more" principle. The fitting combines the three elements thermostat, stop valve and the wall outlet for the shower hose in only one element, which is what makes it such a unique shower solution.