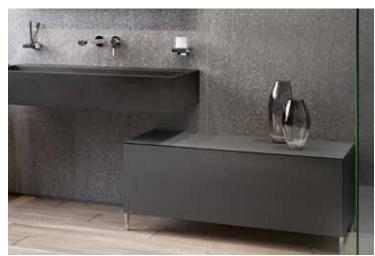

## **FREEDOM** IN DESIGN

Washbasins and furniture are like soloists that can be shaped into harmonious compositions to reflect your personal taste and preferences. They can be used completely independently of one another, with a choice of sizes and positioning, no matter which spacing. So EDITION 90 offers enormous freedom for creative design, with the ability to flexibly arrange the solitary pieces to suit your needs. The luxurious design of the wall-mounted ceramic washbasin in white or slate grey includes an integrated trap in the washbasin which cannot be seen from the front, and a slender slot drain that is practically invisible.

### SHAPED TO YOUR **PREFERENCES**

Soloist furniture can be shaped without almost no limits where interior design is concerned: KEUCO bathroom furniture is available either as a wall-mounted version, with base, or as a more modern version with legs. Genuine wood veneers and textured lacquers with matt or gloss finish radiate elegant comfort and holistic flair in the bathroom – your personal space. Cover plates made of glass or ceramic with a marble or slate finish are available for the side units as a tasteful upgrade.

Washbasin: ceramic white **Furniture:** veneer limed oak

Washbasin: ceramic slate grey Furniture: veneer dark grey oak