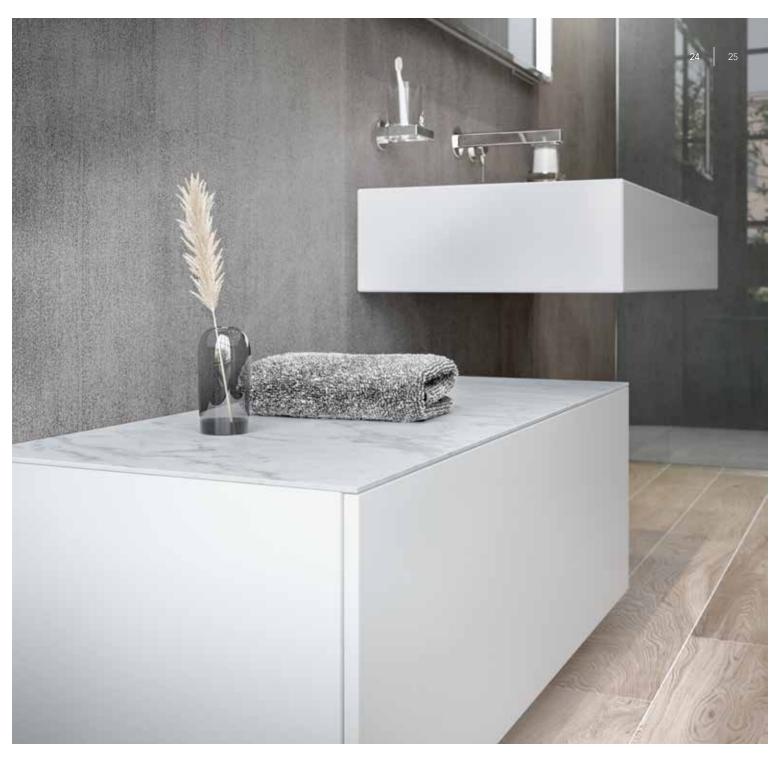

## FREEDOM OF PURE FORMS

Circle meets square: EDITION 90 from KEUCO merges the round with the square in an opulent symphony of form, marked by a conscious use of materials. The clarity of the design language found in the 90 degree angle is reflected consistently throughout the entire collection of bathroom elements. Developed by the renowned Tesseraux + Partner design agency in Potsdam, EDITION 90 presents unique and luxurious bathroom worlds.

## **CLEAR AND OPULENT**

The design of KEUCO's EDITION 90 fittings uses a language that is clear and consistent. The visual statement of the design is consistently "square on round". The design of the fittings is marked by precise contours and brilliant chrome surfaces. A range of fittings is available which includes a single-lever mixer for the washbasin, a wall spout fitting in various sizes, and a three-hole basin mixer which are marked by precise contours and brilliant chrome surfaces. A monolithic first impression and appearance, as if it were one piece, shine a light on a distinctive character of highest exclusiveness.

## **FREEDOM** IN DESIGN

Washbasins and furniture are like soloists that can be shaped into harmonious compositions to reflect your personal taste and preferences. They can be used completely independently of one another, with a choice of sizes and positioning, no matter which spacing. So EDITION 90 offers enormous freedom for creative design, with the ability to flexibly arrange the solitary pieces to suit your needs. The luxurious design of the wall-mounted ceramic washbasin in white or slate grey includes an integrated trap in the washbasin which cannot be seen from the front, and a slender slot drain that is practically invisible.