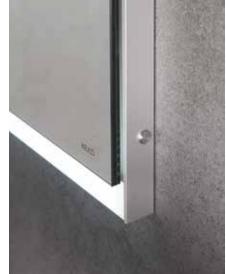

## HIGHLIGHT IN THE BATHROOM

KEUCO light competence is manifested in the EDITION 90 light mirrors: Double-sided LED sources guarantee a glare-free and shadow-free illumination of the face. The significance is underlined by the circumferential chrome frame.

# STRONG LIGHTING CONCEPT FOR THE COMPLETE BATHROOM

The completely sophisticated and well-thought through lighting concept makes room for new possibilities to enable you to perceive the feeling of a well-being atmosphere with all your senses – no matter whether in the morning when you need a professional "wake-up" and make-up light or in the evening when you want to enjoy a soft light atmosphere for reading a book in the bathroom. The combination of basic lighting, focussed lighting and accentuated lighting offer worlds of style which focus on the needs of the human being.

### LIGHT WORKS

Relaxation and a sense of well-being are brought into focus by an atmospheric light stage.

Simply at the touch of a button you can choose from various light scenarios. The connected KEUCO lighting system is a dimmable light combined with different light colours presenting changeable sources of light in the bathroom. A "Digital Addressable Lighting Interface" (DALI) enables the control of the individual lights.