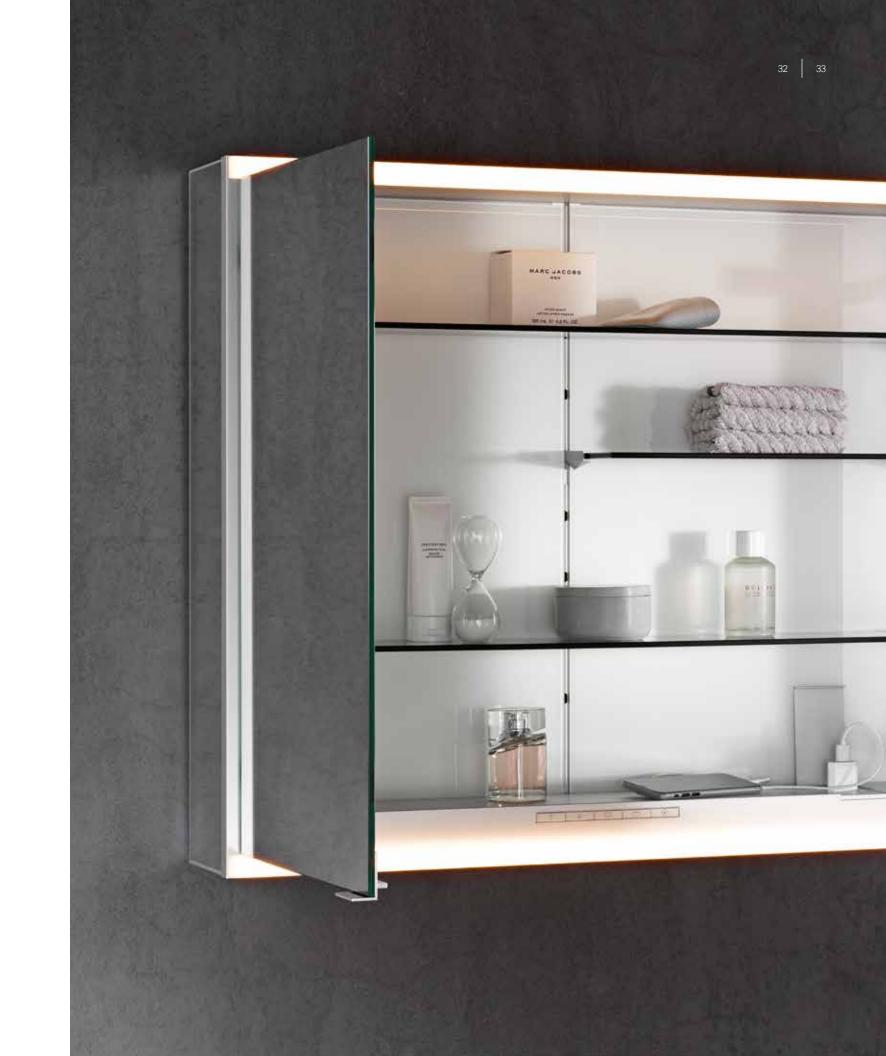

### **ROYAL MODULAR 2.0**

Mirror cabinet leaves nothing to be desired for **32–37** 

# ROYAL MODULAR 2.0

"Suppressing boundaries and creating a masterpiece in countless versions – the plan has proved to be successful".

Janis Pienkoß, Product Manager

## ARCHITECTURAL ADAPTABILITY

Flexible sizes, more unexhaustible wealth of variants and rectilinear design: the ROYAL MODULAR 2.0 mirror cabinet can be adapted to fit in absolutely every bathroom and meet all needs. The allrounder leaves nothing to be desired for with its intelligent LED lighting concept, highly functional technology and well-organized storage space.

## CONVINCING INTERIOR FEATURES

means of the non-visible operating panel on the side of the cabinet.

The interior of the ROYAL MODULAR 2.0 will surprise you with its high-contrast and luxurious design, featuring tinted glass shelves which can be arranged to suit your preferences, and a rear wall of white glass. Pivoting doors with mirrors on both sides offer a generous all-round view. The exclusive "soft-close" technology ensures that they close very gently, and can also be adapted on the black hinges to close slower or faster according to your liking. One very practical feature is the cosmetic mirror, which can be flexibly attached to the glass shelves and doors or can also be placed on a surface. A magnetic strip helps making it easy to find small beauty accessories. Further special features are the power socket options and the double USB connection, which are concealed behind two flaps.