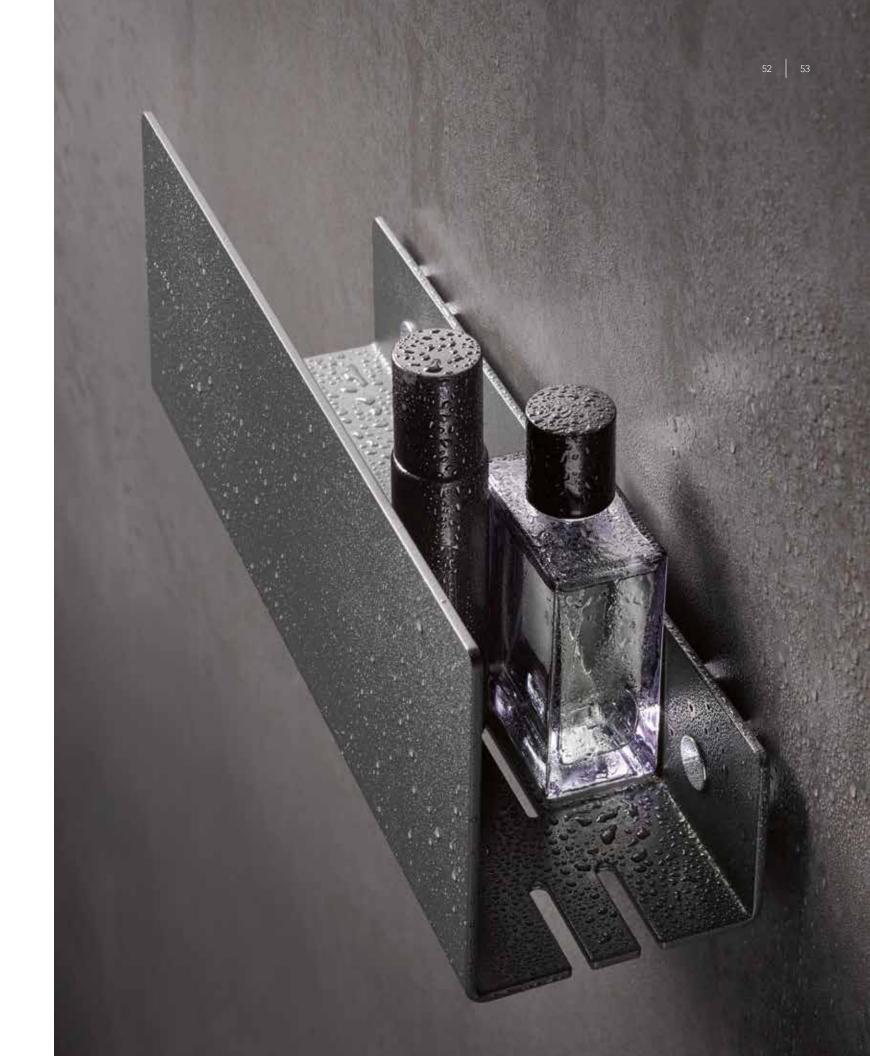

### STYLISH AND TIDY

Nowadays there is a need for more space for care products in the shower .Shower shelves in different sizes, up to one metre offer more space. The new KEUCO shower shelves appear in an attractive design together with a functional added value. They offer a lot of space, but in their popular white or grey-black, powder-coated aluminium finish, they also add stylish design to the shower. In addition to two wall-mounted models there is also a shower shelf that can be hung on the glass shower cubicle bringing added optical appearance. The modern, rectilinear design matches virtually any style of furnishings, so KEUCO shower shelves are suitable for universal use.

New at KEUCO: Fixing the shower shelves to the wall without drilling – but safely mounted using an adhesive – you make the choice. They can be removed from the wall brackets to enable easy cleaning.