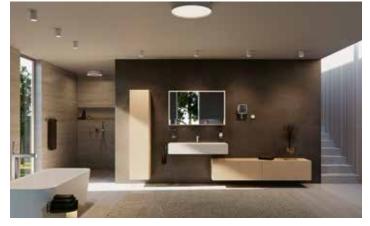

# STRONG LIGHTING CONCEPT FOR THE COMPLETE BATHROOM

The completely sophisticated and well-thought through lighting concept makes room for new possibilities to enable you to perceive the feeling of a well-being atmosphere with all your senses – no matter whether in the morning when you need a professional "wake-up" and make-up light or in the evening when you want to enjoy a soft light atmosphere for reading a book in the bathroom. The combination of basic lighting, focussed lighting and accentuated lighting offer worlds of style which focus on the needs of the human being.

### LIGHT WORKS

Relaxation and a sense of well-being are brought into focus by an atmospheric light stage.

Simply at the touch of a button you can choose from various light scenarios. The connected KEUCO lighting system is a dimmable light combined with different light colours presenting changeable sources of light in the bathroom. A "Digital Addressable Lighting Interface" (DALI) enables the control of the individual lights.

The special thing about ROYAL MIDAS: the colour temperature of the connected LEDs on the mirror cabinet, light mirror and cosmetic mirror and the lighting on the ceiling is always synchronized.

The light shower is a special highlight and mood-maker – a combination of a ceiling light with an integrated head shower. It makes showering a unique staging consisting of water and light.