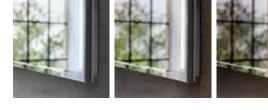

## HIGHLIGHT IN THE BATHROOM

KEUCO light competence is manifested in the EDITION 90 light mirrors: Double-sided LED sources guarantee a glare-free and shadow-free illumination of the face. The significance is underlined by the circumferential chrome frame.

## **BLACK IS** BEAUTIFUL

The ROYAL LUMOS light mirror with a black all-round anodized rim is a shining highlight. Two LED illuminating sources – main illumination and washbasin illumination – these can be dimmed intuitively via the control panel and at the same time offers the possibility to set the light colour variably. A practical mirror heating is an optional extra. The iLook\_move cosmetic mirror with its brushed black PVD surface is the finishing touch to the dark accentuated bathroom design. The syntonized design and consistent matt black finishes with a metallic look guarantee a luxurious KEUCO bathroom design where sophisticated interior design is concerned.