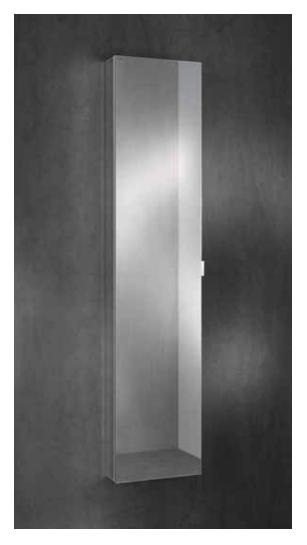

# ROYAL MODULAR 2.0

"Suppressing boundaries and creating a masterpiece in countless versions – the plan has proved to be successful".

Janis Pienkoß, Product Manager

## ARCHITECTURAL ADAPTABILITY

Flexible sizes, more unexhaustible wealth of variants and rectilinear design: the ROYAL MODULAR 2.0 mirror cabinet can be adapted to fit in absolutely every bathroom and meet all needs. The allrounder leaves nothing to be desired for with its intelligent LED lighting concept, highly functional technology and well-organized storage space.

## CONVINCING INTERIOR FEATURES

means of the non-visible operating panel on the side of the cabinet.

The interior of the ROYAL MODULAR 2.0 will surprise you with its high-contrast and luxurious design, featuring tinted glass shelves which can be arranged to suit your preferences, and a rear wall of white glass. Pivoting doors with mirrors on both sides offer a generous all-round view. The exclusive "soft-close" technology ensures that they close very gently, and can also be adapted on the black hinges to close slower or faster according to your liking. One very practical feature is the cosmetic mirror, which can be flexibly attached to the glass shelves and doors or can also be placed on a surface. A magnetic strip helps making it easy to find small beauty accessories. Further special features are the power socket options and the double USB connection, which are concealed behind two flaps.