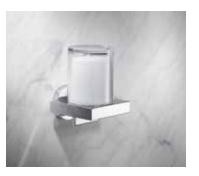

### **SHOWER SHELVES**

For a perfect blend with combined design and storage space

52-55

### STYLISH AND TIDY

Nowadays there is a need for more space for care products in the shower .Shower shelves in different sizes, up to one metre offer more space. The new KEUCO shower shelves appear in an attractive design together with a functional added value. They offer a lot of space, but in their popular white or grey-black, powder-coated aluminium finish, they also add stylish design to the shower. In addition to two wall-mounted models there is also a shower shelf that can be hung on the glass shower cubicle bringing added optical appearance. The modern, rectilinear design matches virtually any style of furnishings, so KEUCO shower shelves are suitable for universal use.

New at KEUCO: Fixing the shower shelves to the wall without drilling – but safely mounted using an adhesive – you make the choice. They can be removed from the wall brackets to enable easy cleaning.