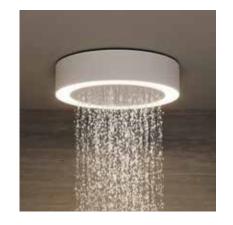

The special thing about ROYAL MIDAS: the colour temperature of the connected LEDs on the mirror cabinet, light mirror and cosmetic mirror and the lighting on the ceiling is always synchronized.

The light shower is a special highlight and mood-maker – a combination of a ceiling light with an integrated head shower. It makes showering a unique staging consisting of water and light.