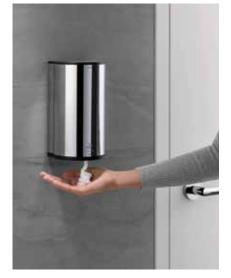

## PLAN FOAM DISPENSER

"KEUCO meets HAGLEITNER. The beginning of a partnership: Design and technology are connected. This foam dispenser is in search of a match: intelligent and aesthetic – combined with unique skin care by HAGLEITNER".

### **CLEAN DESIGN**

Focus on hygiene and design: Everyday hygiene is an important part of staying healthy, especially in places where alot of people meet. The wall-mounted, electric PLAN sanitary agent dispenser from KEUCO combines familiar luxurious design with state-of-the-art hygiene convenience and sanitary products from a specialist. KEUCO partners with the established hygiene specialist Hagleitner in Austria for the electronic and drip-free pump system.

It can be used as a dispenser for disinfectant foam in public facilities, as a dispenser for foam soap at the washbasin, or innovatively, as a hygiene foam dispenser in toilet facilities. KEUCO is expanding its PLAN collection with the touchless, sensor controlled foam dispensers.