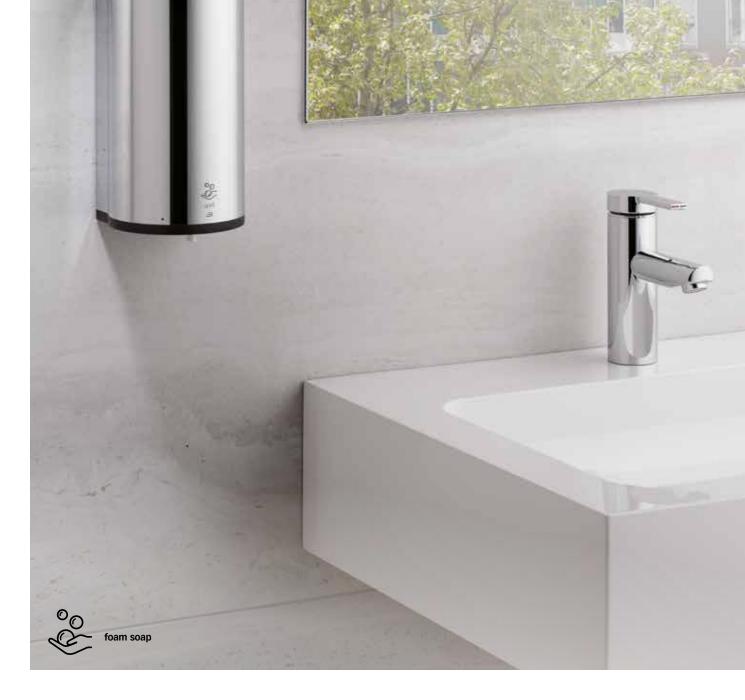

## PLAN FOAM DISPENSER

"KEUCO meets HAGLEITNER. The beginning of a partnership: Design and technology are connected. This foam dispenser is in search of a match: intelligent and aesthetic – combined with unique skin care by HAGLEITNER".

### **CLEAN DESIGN**

Focus on hygiene and design: Everyday hygiene is an important part of staying healthy, especially in places where alot of people meet. The wall-mounted, electric PLAN sanitary agent dispenser from KEUCO combines familiar luxurious design with state-of-the-art hygiene convenience and sanitary products from a specialist. KEUCO partners with the established hygiene specialist Hagleitner in Austria for the electronic and drip-free pump system.

It can be used as a dispenser for disinfectant foam in public facilities, as a dispenser for foam soap at the washbasin, or innovatively, as a hygiene foam dispenser in toilet facilities. KEUCO is expanding its PLAN collection with the touchless, sensor controlled foam dispensers.