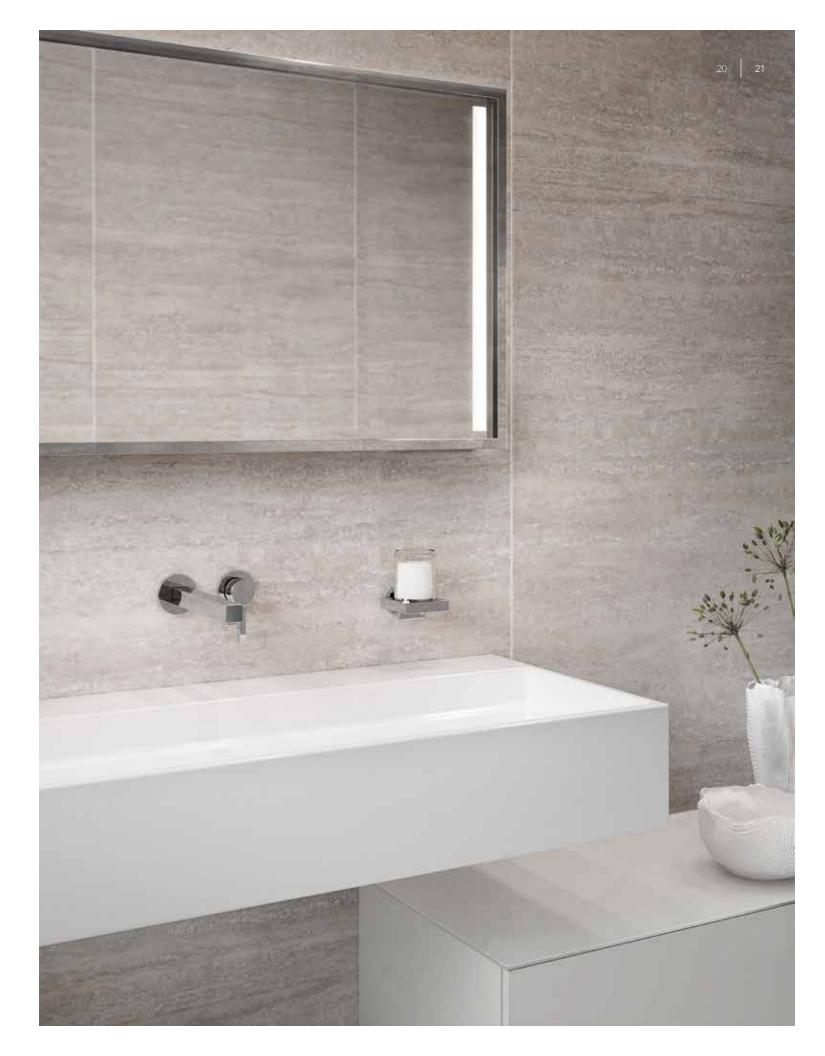

## EDITION 90

"EDITION 90 merges the round with the square in an opulent symphony of form, marked by a conscious use of materials. The visual statement of the design is consistently square on round".

Dominik Tesseraux, Designer

## FREEDOM OF PURE FORMS

Circle meets square: EDITION 90 from KEUCO merges the round with the square in an opulent symphony of form, marked by a conscious use of materials. The clarity of the design language found in the 90 degree angle is reflected consistently throughout the entire collection of bathroom elements. Developed by the renowned Tesseraux + Partner design agency in Potsdam, EDITION 90 presents unique and luxurious bathroom worlds.

## **CLEAR AND OPULENT**

The design of KEUCO's EDITION 90 fittings uses a language that is clear and consistent. The visual statement of the design is consistently "square on round". The design of the fittings is marked by precise contours and brilliant chrome surfaces. A range of fittings is available which includes a single-lever mixer for the washbasin, a wall spout fitting in various sizes, and a three-hole basin mixer which are marked by precise contours and brilliant chrome surfaces. A monolithic first impression and appearance, as if it were one piece, shine a light on a distinctive character of highest exclusiveness.

## HIGHLIGHT IN THE BATHROOM

KEUCO light competence is manifested in the EDITION 90 light mirrors: Double-sided LED sources guarantee a glare-free and shadow-free illumination of the face. The significance is underlined by the circumferential chrome frame.

## **FREEDOM** IN DESIGN

Washbasins and furniture are like soloists that can be shaped into harmonious compositions to reflect your personal taste and preferences. They can be used completely independently of one another, with a choice of sizes and positioning, no matter which spacing. So EDITION 90 offers enormous freedom for creative design, with the ability to flexibly arrange the solitary pieces to suit your needs. The luxurious design of the wall-mounted ceramic washbasin in white or slate grey includes an integrated trap in the washbasin which cannot be seen from the front, and a slender slot drain that is practically invisible.