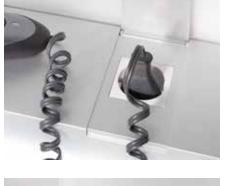

## CONVINCING INTERIOR FEATURES

means of the non-visible operating panel on the side of the cabinet.

The interior of the ROYAL MODULAR 2.0 will surprise you with its high-contrast and luxurious design, featuring tinted glass shelves which can be arranged to suit your preferences, and a rear wall of white glass. Pivoting doors with mirrors on both sides offer a generous all-round view. The exclusive "soft-close" technology ensures that they close very gently, and can also be adapted on the black hinges to close slower or faster according to your liking. One very practical feature is the cosmetic mirror, which can be flexibly attached to the glass shelves and doors or can also be placed on a surface. A magnetic strip helps making it easy to find small beauty accessories. Further special features are the power socket options and the double USB connection, which are concealed behind two flaps.