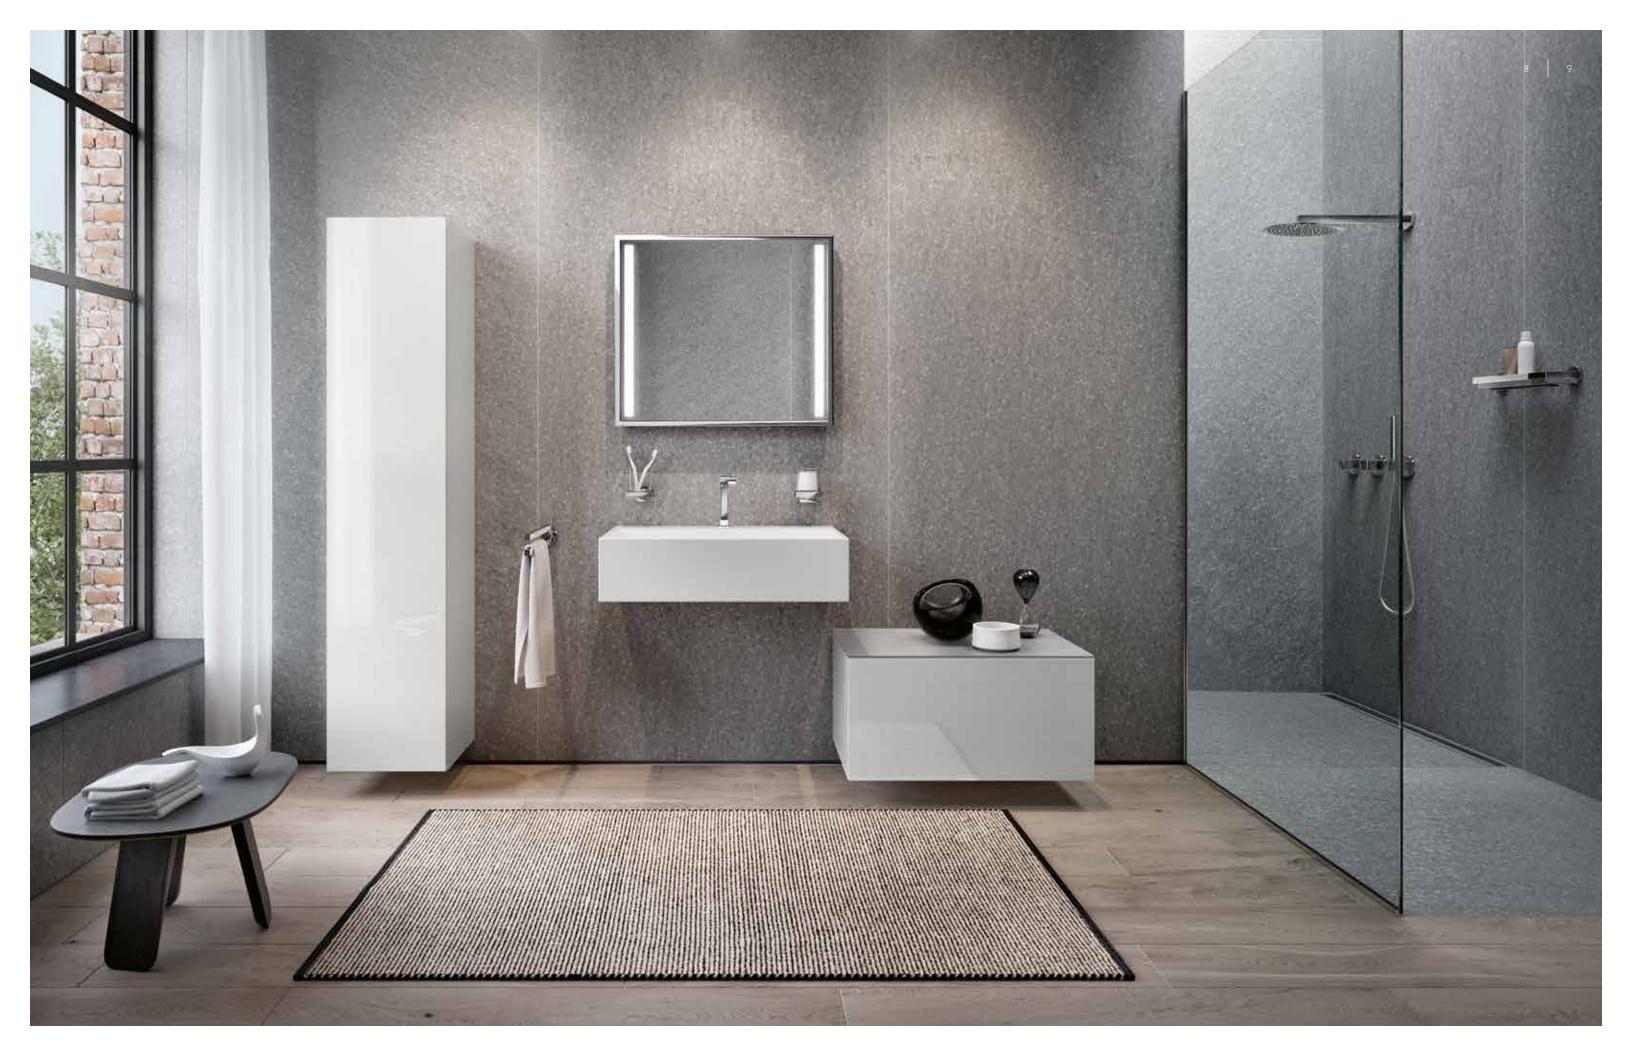

Square meets circle: The complete bathroom furnishings EDITION 90 not only connects the round with the square, but also reflects an opulent symphony of form marked by a conscious use of materials. The clear design language found in the 90 degree angle and the wide range of fittings, accessories, washbasins, bathroom furniture and light mirrors increase your individual freedom for creative design.

## FREEDOM OF PURE FORMS

Circle meets square: EDITION 90 from KEUCO merges the round with the square in an opulent symphony of form, marked by a conscious use of materials. The clarity of the design language found in the 90 degree angle is reflected consistently throughout the entire collection of bathroom elements. Developed by the renowned Tesseraux + Partner design agency in Potsdam, EDITION 90 presents unique and luxurious bathroom worlds.

## **CLEAR AND OPULENT**

The design of KEUCO's EDITION 90 fittings uses a language that is clear and consistent. The visual statement of the design is consistently "square on round". The design of the fittings is marked by precise contours and brilliant chrome surfaces. A range of fittings is available which includes a single-lever mixer for the washbasin, a wall spout fitting in various sizes, and a three-hole basin mixer which are marked by precise contours and brilliant chrome surfaces. A monolithic first impression and appearance, as if it were one piece, shine a light on a distinctive character of highest exclusiveness.

## **FREEDOM** IN DESIGN

Washbasins and furniture are like soloists that can be shaped into harmonious compositions to reflect your personal taste and preferences. They can be used completely independently of one another, with a choice of sizes and positioning, no matter which spacing. So EDITION 90 offers enormous freedom for creative design, with the ability to flexibly arrange the solitary pieces to suit your needs. The luxurious design of the wall-mounted ceramic washbasin in white or slate grey includes an integrated trap in the washbasin which cannot be seen from the front, and a slender slot drain that is practically invisible.

### SHAPED TO YOUR **PREFERENCES**

Soloist furniture can be shaped without almost no limits where interior design is concerned: KEUCO bathroom furniture is available either as a wall-mounted version, with base, or as a more modern version with legs. Genuine wood veneers and textured lacquers with matt or gloss finish radiate elegant comfort and holistic flair in the bathroom – your personal space. Cover plates made of glass or ceramic with a marble or slate finish are available for the side units as a tasteful upgrade.