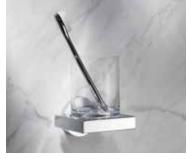

### **SHOWER SHELVES**

For a perfect blend with combined design and storage space

52-55

### STYLISH AND TIDY

Nowadays there is a need for more space for care products in the shower .Shower shelves in different sizes, up to one metre offer more space. The new KEUCO shower shelves appear in an attractive design together with a functional added value. They offer a lot of space, but in their popular white or grey-black, powder-coated aluminium finish, they also add stylish design to the shower. In addition to two wall-mounted models there is also a shower shelf that can be hung on the glass shower cubicle bringing added optical appearance. The modern, rectilinear design matches virtually any style of furnishings, so KEUCO shower shelves are suitable for universal use.

New at KEUCO: Fixing the shower shelves to the wall without drilling – but safely mounted using an adhesive – you make the choice. They can be removed from the wall brackets to enable easy cleaning.