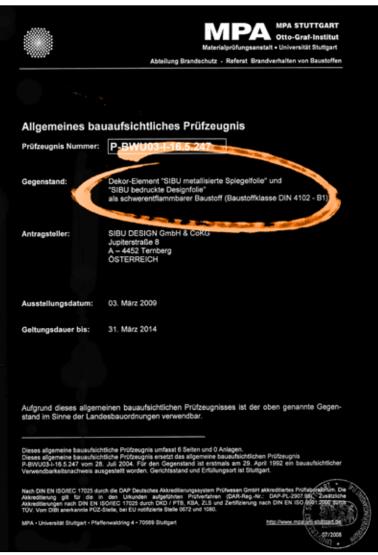

Construction supervision authority certificate

As a result, these design sheets meet the requirements for classification as flame-retardant DIN 4102 - Class B1 building materials and have been granted a certificate of general approval for use by the construction supervision authorities.