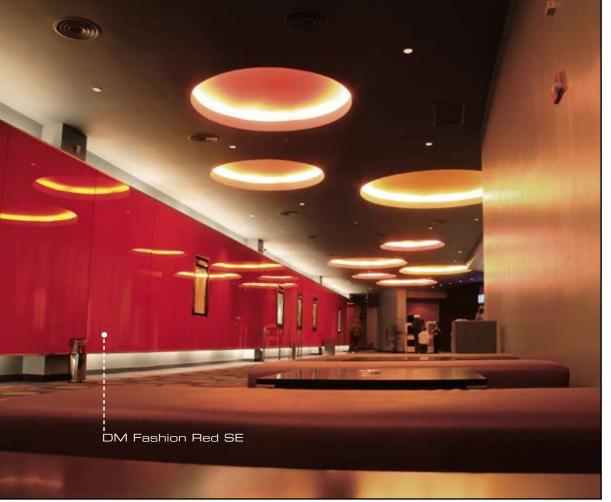

## UP/DATE

#### FLAME RETARDANCY PURSUANT TO DIN 4102-B1



### FLAME RETARDANCY



A COOL SOLUTION!

Flame-retardant surfaces are required in many interior design applications.

Consequently, as a result of the demand for flame-retardant materials, SIBU DESIGN's best selling design sheets (see listing) are available from stock in a non-adhesive, 1 mm version, which offers flame retardancy pursuant to DIN 4102-B1. Orders are not subject to minimum quantities.

SE application in a public area

#### **B1 STOCK PROGRAMME**



The remaining non-adhesive deco-line design sheets (except for DM Beige brilliant, DM Bordeaux brilliant, DM Magic White, DM Magic Black and DM Magic Red), as well as those from the structure-line and punch-line programmes, are available for quick delivery in flame-retardant version and in our usual quality subject to a minimum order for 100 sq.m.