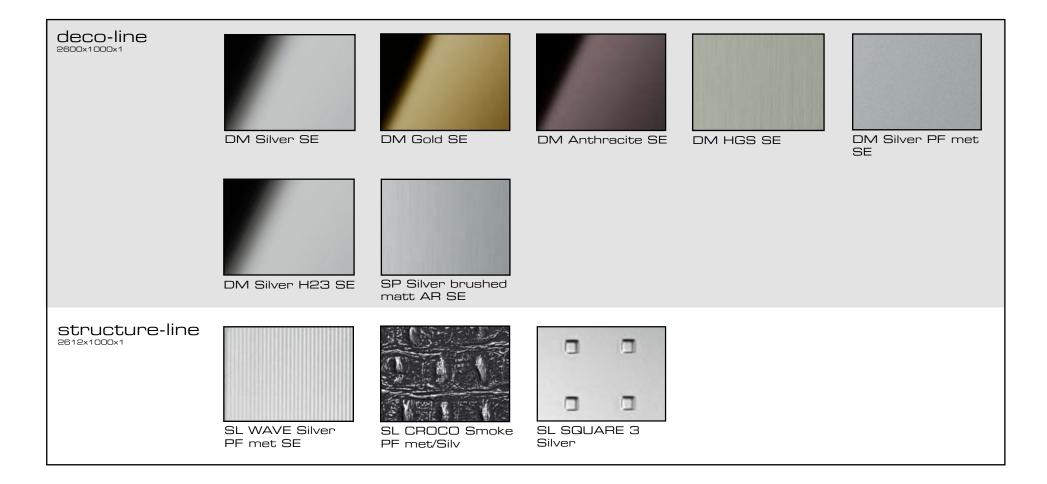

#### **B1 STOCK PROGRAMME**

The remaining non-adhesive deco-line design sheets (except for DM Beige brilliant, DM Bordeaux brilliant, DM Magic White, DM Magic Black and DM Magic Red), as well as those from the structure-line and punch-line programmes, are available for quick delivery in flame-retardant version and in our usual quality subject to a minimum order for 100 sq.m.

#### TECHNOLOGY

Basically, our flame-retardant products are of the same design as our standard 1 mm design sheets with identical surfaces and dimensions.

However, the 1mm-thick backing material contains specially developed, flame-retardant additives and differs from the standard programme due to its special RAL 9002 colour (grey white).