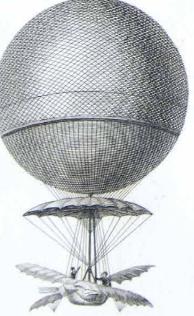

AEROSTATO DI LUNARDI.

AERONTATO DI CHARLES E ROBERT

A corollary of textures that enhance the beauty of each decor to inspire a project. The chances increase and the ideas flourish.