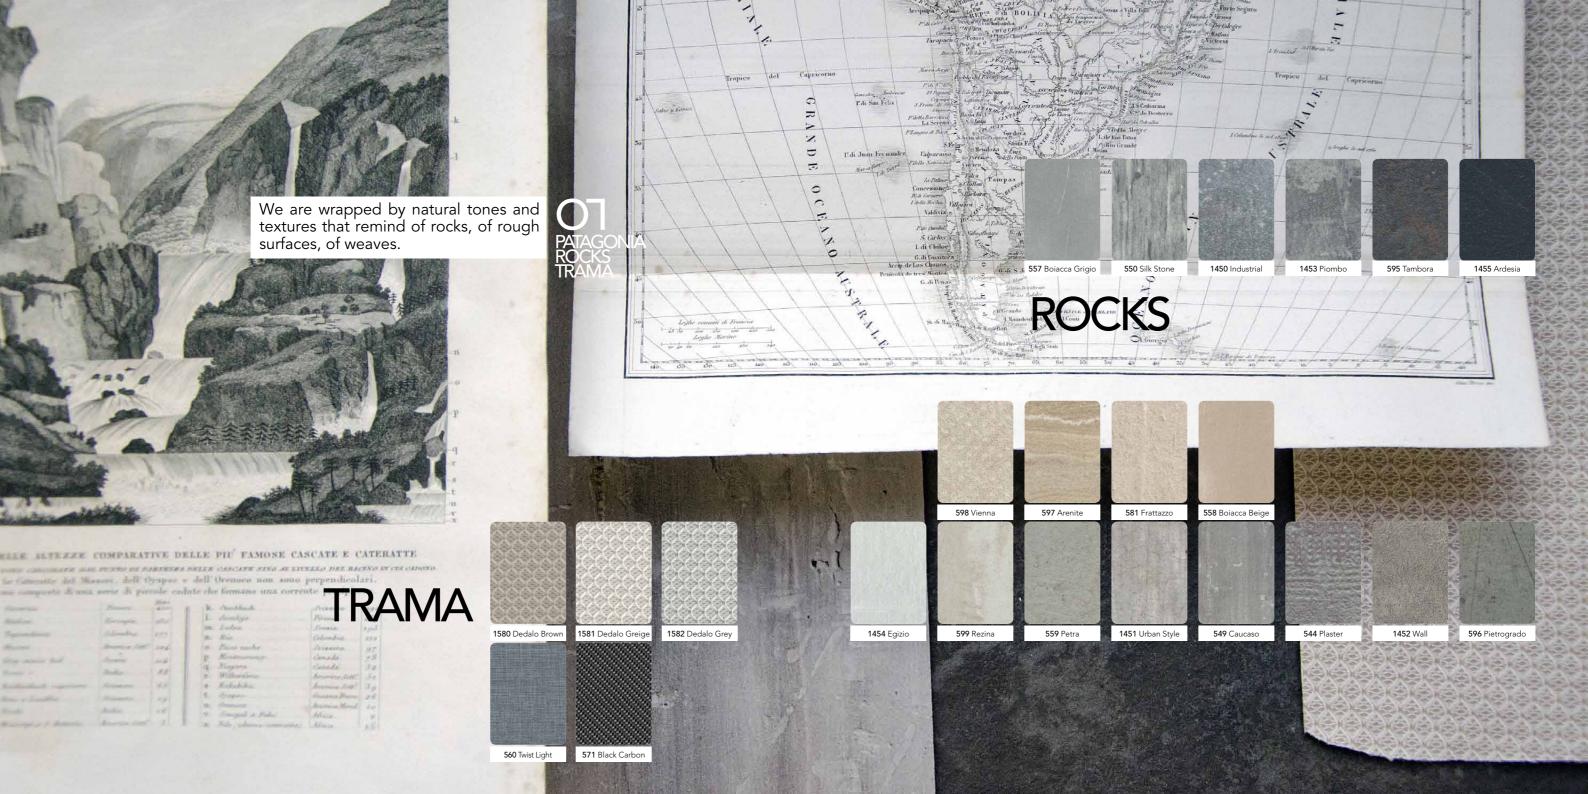

AEROSTATO DI LUNARDI.

AERONTATO DI CHARLES E ROBERT

A corollary of textures that enhance the beauty of each decor to inspire a project. The chances increase and the ideas flourish.