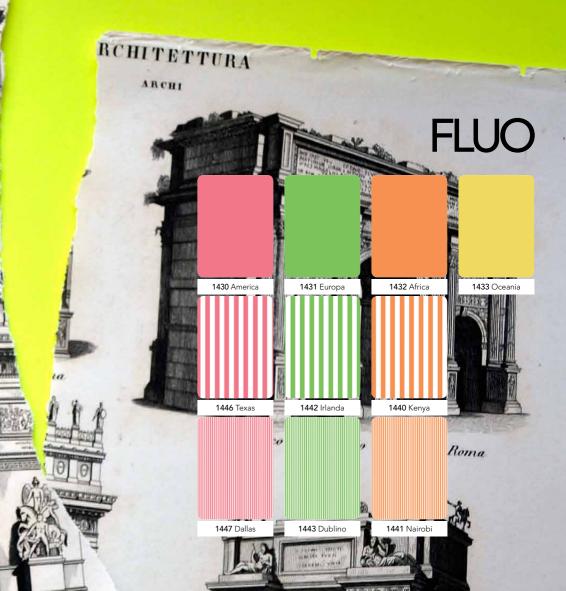

#### COLOURS AND TEXTURES

Colour always meets new textures. An elegant range to create curious and harmonic weaves.
With its dazzling flashes, Fluo fills the glance and awakens the attention even with a single detail.

OZ COLOURS AND TEXTURES FLUO

1832 Fin. Microline